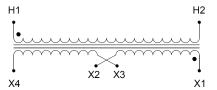

#### **SCHEMATIC/DIAGRAM AND DIMENSION PICTURES**

Single Phase Control Transformer with a capacity of 750VA, transforming 347 Volts to 120/240 Volts

#### PRODUCT SPECIFICATIONS

| PRODUCT SPECIFICATIONS     |                                                                                      |
|----------------------------|--------------------------------------------------------------------------------------|
| Weight                     | 18 lbs                                                                               |
| Phases                     | 1                                                                                    |
| Connection                 | 1Ph-CT-SD-SD                                                                         |
| Primary Voltage            | 347                                                                                  |
| Primary Max Current        | 2.16A                                                                                |
| Primary Markings           | <u>H1-H2</u>                                                                         |
| Primary Terminals          | <u>Leads</u>                                                                         |
| Secondary Voltage          | 120/240                                                                              |
| Secondary Max Current      | 6.25A                                                                                |
| Secondary Markings         | <u>X1-X2-X3-X4</u>                                                                   |
| Secondary Terminals        | <u>Leads</u>                                                                         |
| Primary Taps               | N/A                                                                                  |
| Conductor Material         | <u>Copper</u>                                                                        |
| Temperatue Rise            | 115°C                                                                                |
| Insuation Class            | 180°C (Class F)                                                                      |
| BIL (Insulation) Level     | 10kV                                                                                 |
| Efficiency (@35% Load) %   | N/A                                                                                  |
| Impedance Range            | <u>5.0 - 7.0%</u>                                                                    |
| Sound (db)                 | 40                                                                                   |
| Enclosure Type             | Type-1 Indoor                                                                        |
| Enclosure Size             | See Enclosure Chart                                                                  |
| Finish/Colour              | Semigloss - Black                                                                    |
| Standards & Certifications | CSA Certified File No. LR34493, UL Listed File No. E110286, ISO 9001:2015 Registered |