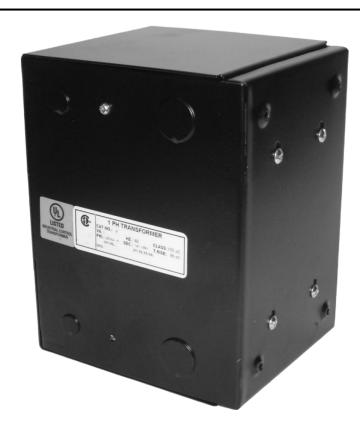

# 750VA 347 VOLTS TO 120/240 VOLTS SINGLE PHASE CONTROL TRANSFORMER

\$465.92 CAD

Single Phase Control Transformer with a capacity of 750VA, transforming 347 Volts to 120/240 Volts

**SKU:** CE750E-K

**Categories:** Control Transformers

## **PRODUCT SPECIFICATIONS**

| Weight                     | 18 lbs                                                                               |
|----------------------------|--------------------------------------------------------------------------------------|
| Phases                     | 1                                                                                    |
| Connection                 | 1Ph-CT-SD-SD                                                                         |
| Primary Voltage            | 347                                                                                  |
| Primary Max Current        | 2.16A                                                                                |
| Primary Markings           | <u>H1-H2</u>                                                                         |
| Primary Terminals          | Leads                                                                                |
| Secondary Voltage          | 120/240                                                                              |
| Secondary Max Current      | 6.25A                                                                                |
| Secondary Markings         | <u>X1-X2-X3-X4</u>                                                                   |
| Secondary Terminals        | Leads                                                                                |
| Primary Taps               | N/A                                                                                  |
| Conductor Material         | Copper                                                                               |
| Temperatue Rise            | 115°C                                                                                |
| Insuation Class            | 180°C (Class F)                                                                      |
| BIL (Insulation) Level     | <u>10kV</u>                                                                          |
| Efficiency (@35% Load) %   | N/A                                                                                  |
| Impedance Range            | <u>5.0 - 7.0%</u>                                                                    |
| Sound (db)                 | 40                                                                                   |
| Enclosure Type             | Type-1 Indoor                                                                        |
| Enclosure Size             | See Enclosure Chart                                                                  |
| Finish/Colour              | Semigloss - Black                                                                    |
| Standards & Certifications | CSA Certified File No. LR34493, UL Listed File No. E110286, ISO 9001:2015 Registered |