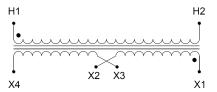

#### **SCHEMATIC/DIAGRAM AND DIMENSION PICTURES**

Single Phase Control Transformer with a capacity of 750VA, transforming 347 Volts to 120/240 Volts

## **PRODUCT SPECIFICATIONS**

| Weight                     | 18 lbs                                                                               |
|----------------------------|--------------------------------------------------------------------------------------|
| Phases                     | 1                                                                                    |
| Connection                 | 1Ph-CT-SD-SD                                                                         |
| Primary Voltage            | 347                                                                                  |
| Primary Max Current        | 2.16A                                                                                |
| Primary Markings           | <u>H1-H2</u>                                                                         |
| Primary Terminals          | Leads                                                                                |
| Secondary Voltage          | 120/240                                                                              |
| Secondary Max Current      | 6.25A                                                                                |
| Secondary Markings         | <u>X1-X2-X3-X4</u>                                                                   |
| Secondary Terminals        | Leads                                                                                |
| Primary Taps               | N/A                                                                                  |
| Conductor Material         | Copper                                                                               |
| Temperatue Rise            | 115°C                                                                                |
| Insuation Class            | 180°C (Class F)                                                                      |
| BIL (Insulation) Level     | <u>10kV</u>                                                                          |
| Efficiency (@35% Load) %   | N/A                                                                                  |
| Impedance Range            | <u>5.0 - 7.0%</u>                                                                    |
| Sound (db)                 | 40                                                                                   |
| Enclosure Type             | Type-1 Indoor                                                                        |
| Enclosure Size             | See Enclosure Chart                                                                  |
| Finish/Colour              | Semigloss - Black                                                                    |
| Standards & Certifications | CSA Certified File No. LR34493, UL Listed File No. E110286, ISO 9001:2015 Registered |