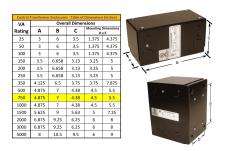

#### **SCHEMATIC/DIAGRAM AND DIMENSION PICTURES**

Single Phase Control Transformer with a capacity of 750VA, transforming 347 Volts to 120/240 Volts