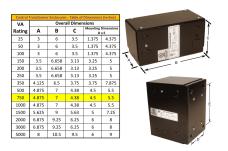

#### **SCHEMATIC/DIAGRAM AND DIMENSION PICTURES**

Single Phase Control Transformer with a capacity of 750VA, transforming 347 Volts to 120/240 Volts

## **PRODUCT SPECIFICATIONS**

| Weight                     | 18 lbs                                                                               |
|----------------------------|--------------------------------------------------------------------------------------|
| Phases                     | 1                                                                                    |
| Connection                 | 1Ph-CT-SD-SD                                                                         |
| Primary Voltage            | 347                                                                                  |
| Primary Max Current        | 2.16A                                                                                |
| Primary Markings           | <u>H1-H2</u>                                                                         |
| Primary Terminals          | Leads                                                                                |
| Secondary Voltage          | 120/240                                                                              |
| Secondary Max Current      | 6.25A                                                                                |
| Secondary Markings         | <u>X1-X2-X3-X4</u>                                                                   |
| Secondary Terminals        | Leads                                                                                |
| Primary Taps               | N/A                                                                                  |
| Conductor Material         | Copper                                                                               |
| Temperatue Rise            | 115°C                                                                                |
| Insuation Class            | 180°C (Class F)                                                                      |
| BIL (Insulation) Level     | <u>10kV</u>                                                                          |
| Efficiency (@35% Load) %   | N/A                                                                                  |
| Impedance Range            | <u>5.0 - 7.0%</u>                                                                    |
| Sound (db)                 | 40                                                                                   |
| Enclosure Type             | Type-1 Indoor                                                                        |
| Enclosure Size             | See Enclosure Chart                                                                  |
| Finish/Colour              | Semigloss - Black                                                                    |
| Standards & Certifications | CSA Certified File No. LR34493, UL Listed File No. E110286, ISO 9001:2015 Registered |