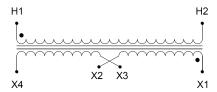

#### **SCHEMATIC/DIAGRAM AND DIMENSION PICTURES**

Single Phase Control Transformer with a capacity of 750VA, transforming 347 Volts to 120/240 Volts

## **PRODUCT SPECIFICATIONS**

| Weight                     | 18 lbs                                                                               |
|----------------------------|--------------------------------------------------------------------------------------|
| Phases                     | 1                                                                                    |
| Connection                 | 1Ph-CT-SD-SD                                                                         |
| Primary Voltage            | 347                                                                                  |
| Primary Max Current        | 2.16A                                                                                |
| Primary Markings           | <u>H1-H2</u>                                                                         |
| Primary Terminals          | Leads                                                                                |
| Secondary Voltage          | 120/240                                                                              |
| Secondary Max Current      | 6.25A                                                                                |
| Secondary Markings         | <u>X1-X2-X3-X4</u>                                                                   |
| Secondary Terminals        | Leads                                                                                |
| Primary Taps               | N/A                                                                                  |
| Conductor Material         | Copper                                                                               |
| Temperatue Rise            | 115°C                                                                                |
| Insuation Class            | 180°C (Class F)                                                                      |
| BIL (Insulation) Level     | <u>10kV</u>                                                                          |
| Efficiency (@35% Load) %   | N/A                                                                                  |
| Impedance Range            | <u>5.0 - 7.0%</u>                                                                    |
| Sound (db)                 | 40                                                                                   |
| Enclosure Type             | Type-1 Indoor                                                                        |
| Enclosure Size             | See Enclosure Chart                                                                  |
| Finish/Colour              | Semigloss - Black                                                                    |
| Standards & Certifications | CSA Certified File No. LR34493, UL Listed File No. E110286, ISO 9001:2015 Registered |