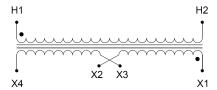

#### **SCHEMATIC/DIAGRAM AND DIMENSION PICTURES**

Single Phase Control Transformer with a capacity of 750VA, transforming 347 Volts to 120/240 Volts

## **PRODUCT SPECIFICATIONS**

| Weight                     | 18 lbs                                                                               |
|----------------------------|--------------------------------------------------------------------------------------|
| Phases                     | 1                                                                                    |
| Connection                 | 1Ph-CT-SD-SD                                                                         |
| Primary Voltage            | 347                                                                                  |
| Primary Max Current        | 2.16A                                                                                |
| Primary Markings           | <u>H1-H2</u>                                                                         |
| Primary Terminals          | Leads                                                                                |
| Secondary Voltage          | 120/240                                                                              |
| Secondary Max Current      | 6.25A                                                                                |
| Secondary Markings         | <u>X1-X2-X3-X4</u>                                                                   |
| Secondary Terminals        | Leads                                                                                |
| Primary Taps               | N/A                                                                                  |
| Conductor Material         | Copper                                                                               |
| Temperatue Rise            | 115°C                                                                                |
| Insuation Class            | 180°C (Class F)                                                                      |
| BIL (Insulation) Level     | <u>10kV</u>                                                                          |
| Efficiency (@35% Load) %   | N/A                                                                                  |
| Impedance Range            | <u>5.0 - 7.0%</u>                                                                    |
| Sound (db)                 | 40                                                                                   |
| Enclosure Type             | Type-1 Indoor                                                                        |
| Enclosure Size             | See Enclosure Chart                                                                  |
| Finish/Colour              | Semigloss - Black                                                                    |
| Standards & Certifications | CSA Certified File No. LR34493, UL Listed File No. E110286, ISO 9001:2015 Registered |