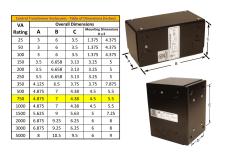

#### **SCHEMATIC/DIAGRAM AND DIMENSION PICTURES**

Single Phase Control Transformer with a capacity of 750VA, transforming 347 Volts to 120/240 Volts

## **PRODUCT SPECIFICATIONS**

| Weight                     | 18 lbs                                                                               |
|----------------------------|--------------------------------------------------------------------------------------|
| Phases                     | 1                                                                                    |
| Connection                 | 1Ph-CT-SD-SD                                                                         |
| Primary Voltage            | 347                                                                                  |
| Primary Max Current        | 2.16A                                                                                |
| Primary Markings           | <u>H1-H2</u>                                                                         |
| Primary Terminals          | Leads                                                                                |
| Secondary Voltage          | 120/240                                                                              |
| Secondary Max Current      | 6.25A                                                                                |
| Secondary Markings         | <u>X1-X2-X3-X4</u>                                                                   |
| Secondary Terminals        | Leads                                                                                |
| Primary Taps               | N/A                                                                                  |
| Conductor Material         | Copper                                                                               |
| Temperatue Rise            | 115°C                                                                                |
| Insuation Class            | 180°C (Class F)                                                                      |
| BIL (Insulation) Level     | <u>10kV</u>                                                                          |
| Efficiency (@35% Load) %   | N/A                                                                                  |
| Impedance Range            | <u>5.0 - 7.0%</u>                                                                    |
| Sound (db)                 | 40                                                                                   |
| Enclosure Type             | Type-1 Indoor                                                                        |
| Enclosure Size             | See Enclosure Chart                                                                  |
| Finish/Colour              | Semigloss - Black                                                                    |
| Standards & Certifications | CSA Certified File No. LR34493, UL Listed File No. E110286, ISO 9001:2015 Registered |