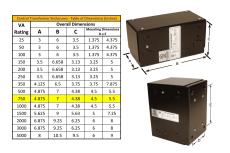

#### **SCHEMATIC/DIAGRAM AND DIMENSION PICTURES**

Single Phase Control Transformer with a capacity of 750VA, transforming 347 Volts to 120/240 Volts

### **PRODUCT SPECIFICATIONS**

| PRODUCT SPECIFICATIONS     |                                                                                      |
|----------------------------|--------------------------------------------------------------------------------------|
| Weight                     | 18 lbs                                                                               |
| Phases                     | 1                                                                                    |
| Connection                 | 1Ph-CT-SD-SD                                                                         |
| Primary Voltage            | 347                                                                                  |
| Primary Max Current        | 2.16A                                                                                |
| Primary Markings           | H1-H2                                                                                |
| Primary Terminals          | <u>Leads</u>                                                                         |
| Secondary Voltage          | 120/240                                                                              |
| Secondary Max Current      | 6.25A                                                                                |
| Secondary Markings         | <u>X1-X2-X3-X4</u>                                                                   |
| Secondary Terminals        | <u>Leads</u>                                                                         |
| Primary Taps               | N/A                                                                                  |
| Conductor Material         | Copper                                                                               |
| Temperatue Rise            | 115°C                                                                                |
| Insuation Class            | 180°C (Class F)                                                                      |
| BIL (Insulation) Level     | <u>10kV</u>                                                                          |
| Efficiency (@35% Load) %   | N/A                                                                                  |
| Impedance Range            | <u>5.0 – 7.0%</u>                                                                    |
| Sound (db)                 | 40                                                                                   |
| Enclosure Type             | Type-1 Indoor                                                                        |
| Enclosure Size             | See Enclosure Chart                                                                  |
| Finish/Colour              | Semigloss - Black                                                                    |
| Standards & Certifications | CSA Certified File No. LR34493, UL Listed File No. E110286, ISO 9001:2015 Registered |