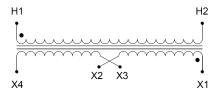

#### **SCHEMATIC/DIAGRAM AND DIMENSION PICTURES**

Single Phase Control Transformer with a capacity of 750VA, transforming 347 Volts to 120/240 Volts

### **PRODUCT SPECIFICATIONS**

| PRODUCT SPECIFICATIONS     |                                                                                      |
|----------------------------|--------------------------------------------------------------------------------------|
| Weight                     | 18 lbs                                                                               |
| Phases                     | 1                                                                                    |
| Connection                 | 1Ph-CT-SD-SD                                                                         |
| Primary Voltage            | 347                                                                                  |
| Primary Max Current        | 2.16A                                                                                |
| Primary Markings           | H1-H2                                                                                |
| Primary Terminals          | <u>Leads</u>                                                                         |
| Secondary Voltage          | 120/240                                                                              |
| Secondary Max Current      | 6.25A                                                                                |
| Secondary Markings         | <u>X1-X2-X3-X4</u>                                                                   |
| Secondary Terminals        | <u>Leads</u>                                                                         |
| Primary Taps               | N/A                                                                                  |
| Conductor Material         | Copper                                                                               |
| Temperatue Rise            | 115°C                                                                                |
| Insuation Class            | 180°C (Class F)                                                                      |
| BIL (Insulation) Level     | <u>10kV</u>                                                                          |
| Efficiency (@35% Load) %   | N/A                                                                                  |
| Impedance Range            | <u>5.0 – 7.0%</u>                                                                    |
| Sound (db)                 | 40                                                                                   |
| Enclosure Type             | Type-1 Indoor                                                                        |
| Enclosure Size             | See Enclosure Chart                                                                  |
| Finish/Colour              | Semigloss - Black                                                                    |
| Standards & Certifications | CSA Certified File No. LR34493, UL Listed File No. E110286, ISO 9001:2015 Registered |