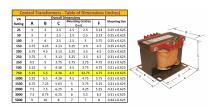

#### SCHEMATIC/DIAGRAM AND DIMENSION PICTURES

Single Phase Control Transformer with a capacity of 750VA, transforming 347 Volts to 120/240 Volts

### **PRODUCT SPECIFICATIONS**

| PRODUCT SPECIFICATIONS     |                                                                                      |
|----------------------------|--------------------------------------------------------------------------------------|
| Weight                     | 18 lbs                                                                               |
| Phases                     | 1                                                                                    |
| Connection                 | 1Ph-CT-SD-SD                                                                         |
| Primary Voltage            | 347                                                                                  |
| Primary Max Current        | 2.16A                                                                                |
| Primary Markings           | <u>H1-H2</u>                                                                         |
| Primary Terminals          | <u>Terminals</u>                                                                     |
| Secondary Voltage          | 120/240                                                                              |
| Secondary Max Current      | 6.25A                                                                                |
| Secondary Markings         | X1-X2-X3-X4                                                                          |
| Secondary Terminals        | <u>Terminals</u>                                                                     |
| Primary Taps               | N/A                                                                                  |
| Conductor Material         | Copper                                                                               |
| Temperatue Rise            | 115°C                                                                                |
| Insuation Class            | 180°C (Class F)                                                                      |
| BIL (Insulation) Level     | <u>10kV</u>                                                                          |
| Efficiency (@35% Load) %   | N/A                                                                                  |
| Impedance Range            | <u>5.0 - 7.0%</u>                                                                    |
| Sound (db)                 | 40                                                                                   |
| Enclosure Type             | Core & Coil                                                                          |
| Enclosure Size             | See Core & Coil Chart                                                                |
| Finish/Colour              | N/A                                                                                  |
| Standards & Certifications | CSA Certified File No. LR34493, UL Listed File No. E110286, ISO 9001:2015 Registered |