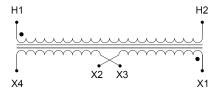

#### SCHEMATIC/DIAGRAM AND DIMENSION PICTURES

Single Phase Control Transformer with a capacity of 750VA, transforming 347 Volts to 120/240 Volts

### **PRODUCT SPECIFICATIONS**

| PRODUCT SPECIFICATIONS     |                                                                                      |
|----------------------------|--------------------------------------------------------------------------------------|
| Weight                     | 18 lbs                                                                               |
| Phases                     | 1                                                                                    |
| Connection                 | 1Ph-CT-SD-SD                                                                         |
| Primary Voltage            | 347                                                                                  |
| Primary Max Current        | 2.16A                                                                                |
| Primary Markings           | <u>H1-H2</u>                                                                         |
| Primary Terminals          | <u>Terminals</u>                                                                     |
| Secondary Voltage          | 120/240                                                                              |
| Secondary Max Current      | 6.25A                                                                                |
| Secondary Markings         | X1-X2-X3-X4                                                                          |
| Secondary Terminals        | <u>Terminals</u>                                                                     |
| Primary Taps               | N/A                                                                                  |
| Conductor Material         | Copper                                                                               |
| Temperatue Rise            | 115°C                                                                                |
| Insuation Class            | 180°C (Class F)                                                                      |
| BIL (Insulation) Level     | <u>10kV</u>                                                                          |
| Efficiency (@35% Load) %   | N/A                                                                                  |
| Impedance Range            | <u>5.0 - 7.0%</u>                                                                    |
| Sound (db)                 | 40                                                                                   |
| Enclosure Type             | Core & Coil                                                                          |
| Enclosure Size             | See Core & Coil Chart                                                                |
| Finish/Colour              | N/A                                                                                  |
| Standards & Certifications | CSA Certified File No. LR34493, UL Listed File No. E110286, ISO 9001:2015 Registered |