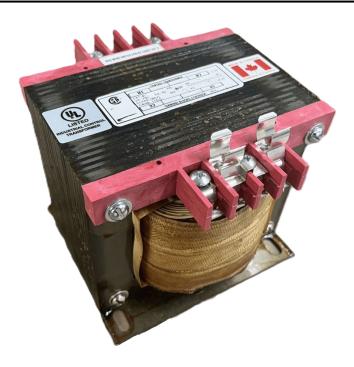

# 750VA 347 VOLTS TO 120/240 VOLTS SINGLE PHASE CONTROL TRANSFORMER

\$420.42 CAD

Single Phase Control Transformer with a capacity of 750VA, transforming 347 Volts to 120/240 Volts

**SKU:** CS750E-K

**Categories:** Control Transformers

#### SCHEMATIC/DIAGRAM AND DIMENSION PICTURES

Single Phase Control Transformer with a capacity of 750VA, transforming 347 Volts to 120/240 Volts

### **PRODUCT SPECIFICATIONS**

| PRODUCT SPECIFICATIONS     |                                                                                      |
|----------------------------|--------------------------------------------------------------------------------------|
| Weight                     | 18 lbs                                                                               |
| Phases                     | 1                                                                                    |
| Connection                 | 1Ph-CT-SD-SD                                                                         |
| Primary Voltage            | 347                                                                                  |
| Primary Max Current        | 2.16A                                                                                |
| Primary Markings           | <u>H1-H2</u>                                                                         |
| Primary Terminals          | <u>Terminals</u>                                                                     |
| Secondary Voltage          | 120/240                                                                              |
| Secondary Max Current      | 6.25A                                                                                |
| Secondary Markings         | X1-X2-X3-X4                                                                          |
| Secondary Terminals        | <u>Terminals</u>                                                                     |
| Primary Taps               | N/A                                                                                  |
| Conductor Material         | Copper                                                                               |
| Temperatue Rise            | 115°C                                                                                |
| Insuation Class            | 180°C (Class F)                                                                      |
| BIL (Insulation) Level     | <u>10kV</u>                                                                          |
| Efficiency (@35% Load) %   | N/A                                                                                  |
| Impedance Range            | <u>5.0 - 7.0%</u>                                                                    |
| Sound (db)                 | 40                                                                                   |
| Enclosure Type             | Core & Coil                                                                          |
| Enclosure Size             | See Core & Coil Chart                                                                |
| Finish/Colour              | N/A                                                                                  |
| Standards & Certifications | CSA Certified File No. LR34493, UL Listed File No. E110286, ISO 9001:2015 Registered |