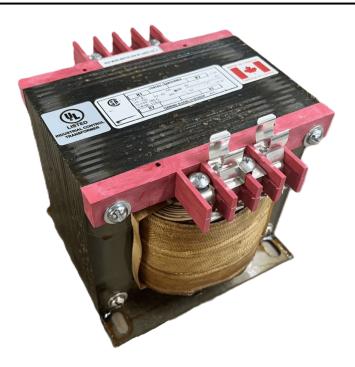

# 750VA 347 VOLTS TO 120/240 VOLTS SINGLE PHASE CONTROL TRANSFORMER

\$420.42 CAD

Single Phase Control Transformer with a capacity of 750VA, transforming 347 Volts to 120/240 Volts

**SKU:** CS750E-K

**Categories:** Control Transformers

#### SCHEMATIC/DIAGRAM AND DIMENSION PICTURES

Single Phase Control Transformer with a capacity of 750VA, transforming 347 Volts to 120/240 Volts