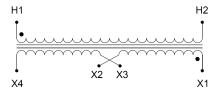

#### SCHEMATIC/DIAGRAM AND DIMENSION PICTURES

Single Phase Control Transformer with a capacity of 750VA, transforming 347 Volts to 120/240 Volts

#### PRODUCT SPECIFICATIONS

| PRODUCT SPECIFICATIONS     |                                                                                       |
|----------------------------|---------------------------------------------------------------------------------------|
| Weight                     | 18 lbs                                                                                |
| Phases                     | 1                                                                                     |
| Connection                 | 1Ph-CT-SD-SD                                                                          |
| Primary Voltage            | 347                                                                                   |
| Primary Max Current        | 2.16A                                                                                 |
| Primary Markings           | H1-H2                                                                                 |
| Primary Terminals          | <u>Terminals</u>                                                                      |
| Secondary Voltage          | 120/240                                                                               |
| Secondary Max Current      | 6.25A                                                                                 |
| Secondary Markings         | <u>X1-X2-X3-X4</u>                                                                    |
| Secondary Terminals        | <u>Terminals</u>                                                                      |
| Primary Taps               | N/A                                                                                   |
| Conductor Material         | Copper                                                                                |
| Temperatue Rise            | 115°C                                                                                 |
| Insuation Class            | 180°C (Class F)                                                                       |
| BIL (Insulation) Level     | <u>10kV</u>                                                                           |
| Efficiency (@35% Load) %   | N/A                                                                                   |
| Impedance Range            | <u>5.0 - 7.0%</u>                                                                     |
| Sound (db)                 | 40                                                                                    |
| Enclosure Type             | Core & Coil                                                                           |
| Enclosure Size             | See Core & Coil Chart                                                                 |
| Finish/Colour              | N/A                                                                                   |
| Standards & Certifications | CSA Certified File No. LR34493, UL Listed File No. E110286, ISO 9001:2015  Registered |