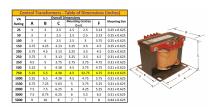

#### SCHEMATIC/DIAGRAM AND DIMENSION PICTURES

Single Phase Control Transformer with a capacity of 750VA, transforming 347 Volts to 120/240 Volts

#### PRODUCT SPECIFICATIONS

| PRODUCT SPECIFICATIONS     |                                                                                       |
|----------------------------|---------------------------------------------------------------------------------------|
| Weight                     | 18 lbs                                                                                |
| Phases                     | 1                                                                                     |
| Connection                 | 1Ph-CT-SD-SD                                                                          |
| Primary Voltage            | 347                                                                                   |
| Primary Max Current        | 2.16A                                                                                 |
| Primary Markings           | H1-H2                                                                                 |
| Primary Terminals          | <u>Terminals</u>                                                                      |
| Secondary Voltage          | 120/240                                                                               |
| Secondary Max Current      | 6.25A                                                                                 |
| Secondary Markings         | <u>X1-X2-X3-X4</u>                                                                    |
| Secondary Terminals        | <u>Terminals</u>                                                                      |
| Primary Taps               | N/A                                                                                   |
| Conductor Material         | Copper                                                                                |
| Temperatue Rise            | 115°C                                                                                 |
| Insuation Class            | 180°C (Class F)                                                                       |
| BIL (Insulation) Level     | <u>10kV</u>                                                                           |
| Efficiency (@35% Load) %   | N/A                                                                                   |
| Impedance Range            | <u>5.0 - 7.0%</u>                                                                     |
| Sound (db)                 | 40                                                                                    |
| Enclosure Type             | Core & Coil                                                                           |
| Enclosure Size             | See Core & Coil Chart                                                                 |
| Finish/Colour              | N/A                                                                                   |
| Standards & Certifications | CSA Certified File No. LR34493, UL Listed File No. E110286, ISO 9001:2015  Registered |