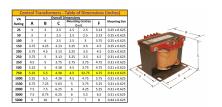

#### SCHEMATIC/DIAGRAM AND DIMENSION PICTURES

Single Phase Control Transformer with a capacity of 750VA, transforming 347 Volts to 120/240 Volts

### **PRODUCT SPECIFICATIONS**

| PRODUCT SPECIFICATIONS     |                                                                                      |
|----------------------------|--------------------------------------------------------------------------------------|
| Weight                     | 18 lbs                                                                               |
| Phases                     | 1                                                                                    |
| Connection                 | 1Ph-CT-SD-SD                                                                         |
| Primary Voltage            | 347                                                                                  |
| Primary Max Current        | 2.16A                                                                                |
| Primary Markings           | <u>H1-H2</u>                                                                         |
| Primary Terminals          | <u>Terminals</u>                                                                     |
| Secondary Voltage          | 120/240                                                                              |
| Secondary Max Current      | 6.25A                                                                                |
| Secondary Markings         | X1-X2-X3-X4                                                                          |
| Secondary Terminals        | <u>Terminals</u>                                                                     |
| Primary Taps               | N/A                                                                                  |
| Conductor Material         | Copper                                                                               |
| Temperatue Rise            | 115°C                                                                                |
| Insuation Class            | 180°C (Class F)                                                                      |
| BIL (Insulation) Level     | <u>10kV</u>                                                                          |
| Efficiency (@35% Load) %   | N/A                                                                                  |
| Impedance Range            | <u>5.0 - 7.0%</u>                                                                    |
| Sound (db)                 | 40                                                                                   |
| Enclosure Type             | Core & Coil                                                                          |
| Enclosure Size             | See Core & Coil Chart                                                                |
| Finish/Colour              | N/A                                                                                  |
| Standards & Certifications | CSA Certified File No. LR34493, UL Listed File No. E110286, ISO 9001:2015 Registered |