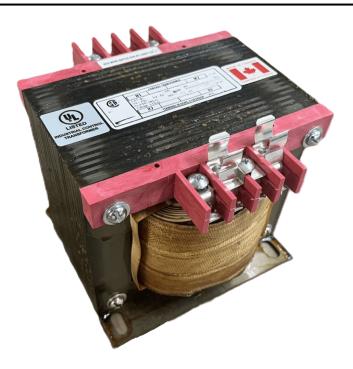

# 750VA 347 VOLTS TO 120/240 VOLTS SINGLE PHASE CONTROL TRANSFORMER

\$420.42 CAD

Single Phase Control Transformer with a capacity of 750VA, transforming 347 Volts to 120/240 Volts

**SKU:** CS750E-K

**Categories:** Control Transformers

#### SCHEMATIC/DIAGRAM AND DIMENSION PICTURES

Single Phase Control Transformer with a capacity of 750VA, transforming 347 Volts to 120/240 Volts