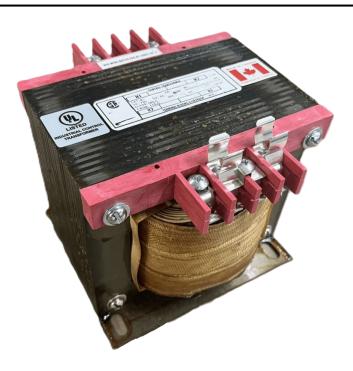

# 750VA 347 VOLTS TO 120/240 VOLTS SINGLE PHASE CONTROL TRANSFORMER

\$420.42 CAD

Single Phase Control Transformer with a capacity of 750VA, transforming 347 Volts to 120/240 Volts

**SKU:** CS750E-K

**Categories:** Control Transformers

#### SCHEMATIC/DIAGRAM AND DIMENSION PICTURES

Single Phase Control Transformer with a capacity of 750VA, transforming 347 Volts to 120/240 Volts