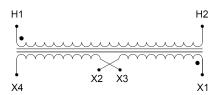

#### SCHEMATIC/DIAGRAM AND DIMENSION PICTURES

Single Phase Control Transformer with a capacity of 750VA, transforming 347 Volts to 120/240 Volts

### **PRODUCT SPECIFICATIONS**

| PRODUCT SPECIFICATIONS     |                                                                                      |
|----------------------------|--------------------------------------------------------------------------------------|
| Weight                     | 18 lbs                                                                               |
| Phases                     | 1                                                                                    |
| Connection                 | 1Ph-CT-SD-SD                                                                         |
| Primary Voltage            | 347                                                                                  |
| Primary Max Current        | 2.16A                                                                                |
| Primary Markings           | <u>H1-H2</u>                                                                         |
| Primary Terminals          | <u>Terminals</u>                                                                     |
| Secondary Voltage          | 120/240                                                                              |
| Secondary Max Current      | 6.25A                                                                                |
| Secondary Markings         | X1-X2-X3-X4                                                                          |
| Secondary Terminals        | <u>Terminals</u>                                                                     |
| Primary Taps               | N/A                                                                                  |
| Conductor Material         | Copper                                                                               |
| Temperatue Rise            | 115°C                                                                                |
| Insuation Class            | 180°C (Class F)                                                                      |
| BIL (Insulation) Level     | <u>10kV</u>                                                                          |
| Efficiency (@35% Load) %   | N/A                                                                                  |
| Impedance Range            | <u>5.0 - 7.0%</u>                                                                    |
| Sound (db)                 | 40                                                                                   |
| Enclosure Type             | Core & Coil                                                                          |
| Enclosure Size             | See Core & Coil Chart                                                                |
| Finish/Colour              | N/A                                                                                  |
| Standards & Certifications | CSA Certified File No. LR34493, UL Listed File No. E110286, ISO 9001:2015 Registered |