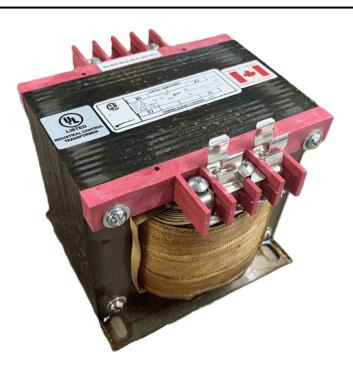

# 750VA 347 VOLTS TO 120/240 VOLTS SINGLE PHASE CONTROL TRANSFORMER

\$420.42 CAD

Single Phase Control Transformer with a capacity of 750VA, transforming 347 Volts to 120/240 Volts

**SKU:** CS750E-K

**Categories:** Control Transformers

#### SCHEMATIC/DIAGRAM AND DIMENSION PICTURES

Single Phase Control Transformer with a capacity of 750VA, transforming 347 Volts to 120/240 Volts