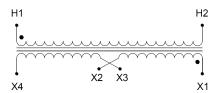

#### SCHEMATIC/DIAGRAM AND DIMENSION PICTURES

Single Phase Control Transformer with a capacity of 750VA, transforming 347 Volts to 120/240 Volts

### **PRODUCT SPECIFICATIONS**

| PRODUCT SPECIFICATIONS     |                                                                                      |
|----------------------------|--------------------------------------------------------------------------------------|
| Weight                     | 18 lbs                                                                               |
| Phases                     | 1                                                                                    |
| Connection                 | 1Ph-CT-SD-SD                                                                         |
| Primary Voltage            | 347                                                                                  |
| Primary Max Current        | 2.16A                                                                                |
| Primary Markings           | <u>H1-H2</u>                                                                         |
| Primary Terminals          | <u>Terminals</u>                                                                     |
| Secondary Voltage          | 120/240                                                                              |
| Secondary Max Current      | 6.25A                                                                                |
| Secondary Markings         | <u>X1-X2-X3-X4</u>                                                                   |
| Secondary Terminals        | <u>Terminals</u>                                                                     |
| Primary Taps               | N/A                                                                                  |
| Conductor Material         | Copper                                                                               |
| Temperatue Rise            | <u>115°C</u>                                                                         |
| Insuation Class            | 180°C (Class F)                                                                      |
| BIL (Insulation) Level     | <u>10kV</u>                                                                          |
| Efficiency (@35% Load) %   | N/A                                                                                  |
| Impedance Range            | <u>5.0 - 7.0%</u>                                                                    |
| Sound (db)                 | 40                                                                                   |
| Enclosure Type             | Core & Coil                                                                          |
| Enclosure Size             | See Core & Coil Chart                                                                |
| Finish/Colour              | N/A                                                                                  |
| Standards & Certifications | CSA Certified File No. LR34493, UL Listed File No. E110286, ISO 9001:2015 Registered |