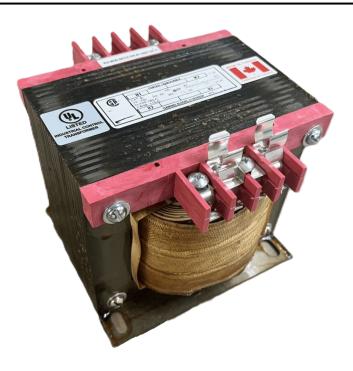

# 750VA 347 VOLTS TO 120/240 VOLTS SINGLE PHASE CONTROL TRANSFORMER

\$420.42 CAD

Single Phase Control Transformer with a capacity of 750VA, transforming 347 Volts to 120/240 Volts

**SKU:** CS750E-K

**Categories:** Control Transformers

#### SCHEMATIC/DIAGRAM AND DIMENSION PICTURES

Single Phase Control Transformer with a capacity of 750VA, transforming 347 Volts to 120/240 Volts