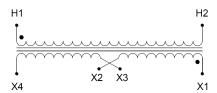

#### SCHEMATIC/DIAGRAM AND DIMENSION PICTURES

Single Phase Control Transformer with a capacity of 750VA, transforming 347 Volts to 120/240 Volts

### **PRODUCT SPECIFICATIONS**

| PRODUCT SPECIFICATIONS     |                                                                                      |
|----------------------------|--------------------------------------------------------------------------------------|
| Weight                     | 18 lbs                                                                               |
| Phases                     | 1                                                                                    |
| Connection                 | 1Ph-CT-SD-SD                                                                         |
| Primary Voltage            | 347                                                                                  |
| Primary Max Current        | 2.16A                                                                                |
| Primary Markings           | <u>H1-H2</u>                                                                         |
| Primary Terminals          | <u>Terminals</u>                                                                     |
| Secondary Voltage          | 120/240                                                                              |
| Secondary Max Current      | 6.25A                                                                                |
| Secondary Markings         | X1-X2-X3-X4                                                                          |
| Secondary Terminals        | <u>Terminals</u>                                                                     |
| Primary Taps               | N/A                                                                                  |
| Conductor Material         | Copper                                                                               |
| Temperatue Rise            | 115°C                                                                                |
| Insuation Class            | 180°C (Class F)                                                                      |
| BIL (Insulation) Level     | <u>10kV</u>                                                                          |
| Efficiency (@35% Load) %   | N/A                                                                                  |
| Impedance Range            | <u>5.0 - 7.0%</u>                                                                    |
| Sound (db)                 | 40                                                                                   |
| Enclosure Type             | Core & Coil                                                                          |
| Enclosure Size             | See Core & Coil Chart                                                                |
| Finish/Colour              | N/A                                                                                  |
| Standards & Certifications | CSA Certified File No. LR34493, UL Listed File No. E110286, ISO 9001:2015 Registered |