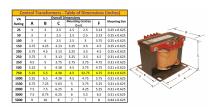

#### SCHEMATIC/DIAGRAM AND DIMENSION PICTURES

Single Phase Control Transformer with a capacity of 750VA, transforming 347 Volts to 120/240 Volts

### **PRODUCT SPECIFICATIONS**

| PRODUCT SPECIFICATIONS     |                                                                                      |
|----------------------------|--------------------------------------------------------------------------------------|
| Weight                     | 18 lbs                                                                               |
| Phases                     | 1                                                                                    |
| Connection                 | 1Ph-CT-SD-SD                                                                         |
| Primary Voltage            | 347                                                                                  |
| Primary Max Current        | 2.16A                                                                                |
| Primary Markings           | <u>H1-H2</u>                                                                         |
| Primary Terminals          | <u>Terminals</u>                                                                     |
| Secondary Voltage          | 120/240                                                                              |
| Secondary Max Current      | 6.25A                                                                                |
| Secondary Markings         | X1-X2-X3-X4                                                                          |
| Secondary Terminals        | <u>Terminals</u>                                                                     |
| Primary Taps               | N/A                                                                                  |
| Conductor Material         | Copper                                                                               |
| Temperatue Rise            | 115°C                                                                                |
| Insuation Class            | 180°C (Class F)                                                                      |
| BIL (Insulation) Level     | <u>10kV</u>                                                                          |
| Efficiency (@35% Load) %   | N/A                                                                                  |
| Impedance Range            | <u>5.0 - 7.0%</u>                                                                    |
| Sound (db)                 | 40                                                                                   |
| Enclosure Type             | Core & Coil                                                                          |
| Enclosure Size             | See Core & Coil Chart                                                                |
| Finish/Colour              | N/A                                                                                  |
| Standards & Certifications | CSA Certified File No. LR34493, UL Listed File No. E110286, ISO 9001:2015 Registered |