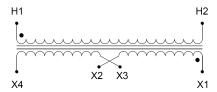

#### **SCHEMATIC/DIAGRAM AND DIMENSION PICTURES**

Single Phase Control Transformer with a capacity of 750VA, transforming 277 Volts to 120/240 Volts

#### **PRODUCT SPECIFICATIONS**

| PRODUCT SPECIFICATIONS     |                                                                                      |
|----------------------------|--------------------------------------------------------------------------------------|
| Weight                     | 18 lbs                                                                               |
| Phases                     | 1                                                                                    |
| Connection                 | 1Ph-CT-SD-SD                                                                         |
| Primary Voltage            | 120/240                                                                              |
| Primary Max Current        | 2.71A                                                                                |
| Primary Markings           | H1-H2                                                                                |
| Primary Terminals          | <u>Leads</u>                                                                         |
| Secondary Voltage          | 120/240                                                                              |
| Secondary Max Current      | 6.25A                                                                                |
| Secondary Markings         | <u>X1-X2-X3-X4</u>                                                                   |
| Secondary Terminals        | <u>Leads</u>                                                                         |
| Primary Taps               | N/A                                                                                  |
| Conductor Material         | Copper                                                                               |
| Temperatue Rise            | 115°C                                                                                |
| Insuation Class            | 180°C (Class F)                                                                      |
| BIL (Insulation) Level     | <u>10kV</u>                                                                          |
| Efficiency (@35% Load) %   | N/A                                                                                  |
| Impedance Range            | <u>5.0 – 7.0%</u>                                                                    |
| Sound (db)                 | 40                                                                                   |
| Enclosure Type             | Type-1 Indoor                                                                        |
| Enclosure Size             | See Enclosure Chart                                                                  |
| Finish/Colour              | Semigloss - Black                                                                    |
| Standards & Certifications | CSA Certified File No. LR34493, UL Listed File No. E110286, ISO 9001:2015 Registered |