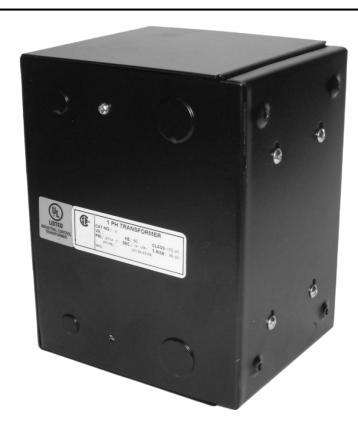

# 750VA 277 VOLTS TO 120/240 VOLTS SINGLE PHASE CONTROL TRANSFORMER

\$465.92 CAD

Single Phase Control Transformer with a capacity of 750VA, transforming 277 Volts to 120/240 Volts

**SKU:** CE750D-K

**Categories:** Control Transformers

#### **SCHEMATIC/DIAGRAM AND DIMENSION PICTURES**

Single Phase Control Transformer with a capacity of 750VA, transforming 277 Volts to 120/240 Volts