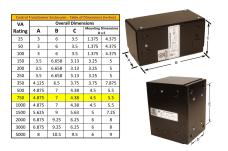

#### **SCHEMATIC/DIAGRAM AND DIMENSION PICTURES**

Single Phase Control Transformer with a capacity of 750VA, transforming 277 Volts to 120/240 Volts