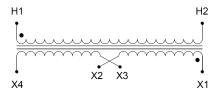

#### **SCHEMATIC/DIAGRAM AND DIMENSION PICTURES**

Single Phase Control Transformer with a capacity of 750VA, transforming 277 Volts to 120/240 Volts

### **PRODUCT SPECIFICATIONS**

| PRODUCT SPECIFICATIONS     |                                                                                      |
|----------------------------|--------------------------------------------------------------------------------------|
| Weight                     | 18 lbs                                                                               |
| Phases                     | 1                                                                                    |
| Connection                 | 1Ph-CT-SD-SD                                                                         |
| Primary Voltage            | 120/240                                                                              |
| Primary Max Current        | 2.71A                                                                                |
| Primary Markings           | H1-H2                                                                                |
| Primary Terminals          | <u>Leads</u>                                                                         |
| Secondary Voltage          | 120/240                                                                              |
| Secondary Max Current      | 6.25A                                                                                |
| Secondary Markings         | <u>X1-X2-X3-X4</u>                                                                   |
| Secondary Terminals        | <u>Leads</u>                                                                         |
| Primary Taps               | N/A                                                                                  |
| Conductor Material         | Copper                                                                               |
| Temperatue Rise            | 115°C                                                                                |
| Insuation Class            | 180°C (Class F)                                                                      |
| BIL (Insulation) Level     | <u>10kV</u>                                                                          |
| Efficiency (@35% Load) %   | N/A                                                                                  |
| Impedance Range            | <u>5.0 – 7.0%</u>                                                                    |
| Sound (db)                 | 40                                                                                   |
| Enclosure Type             | Type-1 Indoor                                                                        |
| Enclosure Size             | See Enclosure Chart                                                                  |
| Finish/Colour              | Semigloss - Black                                                                    |
| Standards & Certifications | CSA Certified File No. LR34493, UL Listed File No. E110286, ISO 9001:2015 Registered |