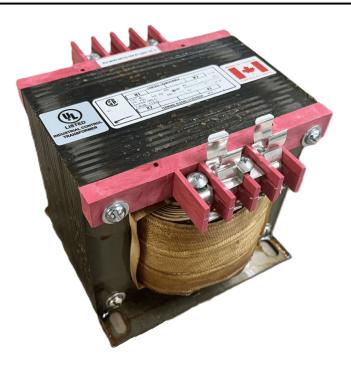

# 750VA 277 VOLTS TO 120/240 VOLTS SINGLE PHASE CONTROL TRANSFORMER

\$420.42 CAD

Single Phase Control Transformer with a capacity of 750VA, transforming 277 Volts to 120/240 Volts

**SKU:** CS750D-K

**Categories:** Control Transformers

#### SCHEMATIC/DIAGRAM AND DIMENSION PICTURES

Single Phase Control Transformer with a capacity of 750VA, transforming 277 Volts to 120/240 Volts