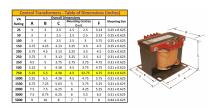

#### SCHEMATIC/DIAGRAM AND DIMENSION PICTURES

Single Phase Control Transformer with a capacity of 750VA, transforming 277 Volts to 120/240 Volts

## **PRODUCT SPECIFICATIONS**

| PRODUCT SPECIFICATIONS     |                                                                                      |
|----------------------------|--------------------------------------------------------------------------------------|
| Weight                     | 18 lbs                                                                               |
| Phases                     | 1                                                                                    |
| Connection                 | 1Ph-CT-SD-SD                                                                         |
| Primary Voltage            | 120/240                                                                              |
| Primary Max Current        | 2.71A                                                                                |
| Primary Markings           | <u>H1-H2</u>                                                                         |
| Primary Terminals          | <u>Terminals</u>                                                                     |
| Secondary Voltage          | 120/240                                                                              |
| Secondary Max Current      | 6.25A                                                                                |
| Secondary Markings         | <u>X1-X2-X3-X4</u>                                                                   |
| Secondary Terminals        | <u>Terminals</u>                                                                     |
| Primary Taps               | N/A                                                                                  |
| Conductor Material         | Copper                                                                               |
| Temperatue Rise            | <u>115°C</u>                                                                         |
| Insuation Class            | 180°C (Class F)                                                                      |
| BIL (Insulation) Level     | <u>10kV</u>                                                                          |
| Efficiency (@35% Load) %   | N/A                                                                                  |
| Impedance Range            | <u>5.0 - 7.0%</u>                                                                    |
| Sound (db)                 | 40                                                                                   |
| Enclosure Type             | Core & Coil                                                                          |
| Enclosure Size             | See Core & Coil Chart                                                                |
| Finish/Colour              | N/A                                                                                  |
| Standards & Certifications | CSA Certified File No. LR34493, UL Listed File No. E110286, ISO 9001:2015 Registered |