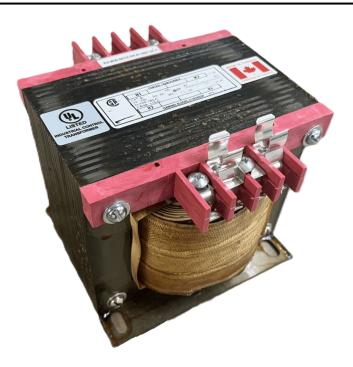

# 750VA 277 VOLTS TO 120/240 VOLTS SINGLE PHASE CONTROL TRANSFORMER

\$420.42 CAD

Single Phase Control Transformer with a capacity of 750VA, transforming 277 Volts to 120/240 Volts

**SKU:** CS750D-K

**Categories:** Control Transformers

#### SCHEMATIC/DIAGRAM AND DIMENSION PICTURES

Single Phase Control Transformer with a capacity of 750VA, transforming 277 Volts to 120/240 Volts