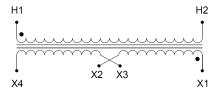

#### SCHEMATIC/DIAGRAM AND DIMENSION PICTURES

Single Phase Control Transformer with a capacity of 750VA, transforming 277 Volts to 120/240 Volts

## **PRODUCT SPECIFICATIONS**

| PRODUCT SPECIFICATIONS     |                                                                                      |
|----------------------------|--------------------------------------------------------------------------------------|
| Weight                     | 18 lbs                                                                               |
| Phases                     | 1                                                                                    |
| Connection                 | 1Ph-CT-SD-SD                                                                         |
| Primary Voltage            | 120/240                                                                              |
| Primary Max Current        | 2.71A                                                                                |
| Primary Markings           | <u>H1-H2</u>                                                                         |
| Primary Terminals          | <u>Terminals</u>                                                                     |
| Secondary Voltage          | 120/240                                                                              |
| Secondary Max Current      | 6.25A                                                                                |
| Secondary Markings         | <u>X1-X2-X3-X4</u>                                                                   |
| Secondary Terminals        | <u>Terminals</u>                                                                     |
| Primary Taps               | N/A                                                                                  |
| Conductor Material         | Copper                                                                               |
| Temperatue Rise            | <u>115°C</u>                                                                         |
| Insuation Class            | 180°C (Class F)                                                                      |
| BIL (Insulation) Level     | <u>10kV</u>                                                                          |
| Efficiency (@35% Load) %   | N/A                                                                                  |
| Impedance Range            | <u>5.0 - 7.0%</u>                                                                    |
| Sound (db)                 | 40                                                                                   |
| Enclosure Type             | Core & Coil                                                                          |
| Enclosure Size             | See Core & Coil Chart                                                                |
| Finish/Colour              | N/A                                                                                  |
| Standards & Certifications | CSA Certified File No. LR34493, UL Listed File No. E110286, ISO 9001:2015 Registered |