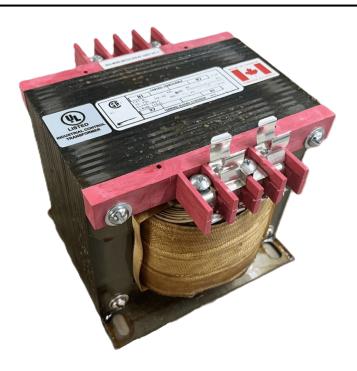

# 750VA 277 VOLTS TO 120/240 VOLTS SINGLE PHASE CONTROL TRANSFORMER

\$420.42 CAD

Single Phase Control Transformer with a capacity of 750VA, transforming 277 Volts to 120/240 Volts

**SKU:** CS750D-K

**Categories:** Control Transformers

#### SCHEMATIC/DIAGRAM AND DIMENSION PICTURES

Single Phase Control Transformer with a capacity of 750VA, transforming 277 Volts to 120/240 Volts