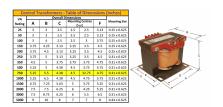

#### SCHEMATIC/DIAGRAM AND DIMENSION PICTURES

Single Phase Control Transformer with a capacity of 750VA, transforming 277 Volts to 120/240 Volts

### **PRODUCT SPECIFICATIONS**

| PRODUCT SPECIFICATIONS     |                                                                                      |
|----------------------------|--------------------------------------------------------------------------------------|
| Weight                     | 18 lbs                                                                               |
| Phases                     | 1                                                                                    |
| Connection                 | 1Ph-CT-SD-SD                                                                         |
| Primary Voltage            | 120/240                                                                              |
| Primary Max Current        | 2.71A                                                                                |
| Primary Markings           | <u>H1-H2</u>                                                                         |
| Primary Terminals          | <u>Terminals</u>                                                                     |
| Secondary Voltage          | 120/240                                                                              |
| Secondary Max Current      | 6.25A                                                                                |
| Secondary Markings         | <u>X1-X2-X3-X4</u>                                                                   |
| Secondary Terminals        | <u>Terminals</u>                                                                     |
| Primary Taps               | N/A                                                                                  |
| Conductor Material         | Copper                                                                               |
| Temperatue Rise            | <u>115°C</u>                                                                         |
| Insuation Class            | 180°C (Class F)                                                                      |
| BIL (Insulation) Level     | <u>10kV</u>                                                                          |
| Efficiency (@35% Load) %   | N/A                                                                                  |
| Impedance Range            | <u>5.0 - 7.0%</u>                                                                    |
| Sound (db)                 | 40                                                                                   |
| Enclosure Type             | Core & Coil                                                                          |
| Enclosure Size             | See Core & Coil Chart                                                                |
| Finish/Colour              | N/A                                                                                  |
| Standards & Certifications | CSA Certified File No. LR34493, UL Listed File No. E110286, ISO 9001:2015 Registered |