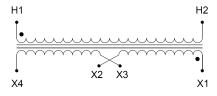

#### SCHEMATIC/DIAGRAM AND DIMENSION PICTURES

Single Phase Control Transformer with a capacity of 750VA, transforming 277 Volts to 120/240 Volts

### **PRODUCT SPECIFICATIONS**

| PRODUCT SPECIFICATIONS     |                                                                                      |
|----------------------------|--------------------------------------------------------------------------------------|
| Weight                     | 18 lbs                                                                               |
| Phases                     | 1                                                                                    |
| Connection                 | 1Ph-CT-SD-SD                                                                         |
| Primary Voltage            | 120/240                                                                              |
| Primary Max Current        | 2.71A                                                                                |
| Primary Markings           | <u>H1-H2</u>                                                                         |
| Primary Terminals          | <u>Terminals</u>                                                                     |
| Secondary Voltage          | 120/240                                                                              |
| Secondary Max Current      | 6.25A                                                                                |
| Secondary Markings         | <u>X1-X2-X3-X4</u>                                                                   |
| Secondary Terminals        | <u>Terminals</u>                                                                     |
| Primary Taps               | N/A                                                                                  |
| Conductor Material         | Copper                                                                               |
| Temperatue Rise            | <u>115°C</u>                                                                         |
| Insuation Class            | 180°C (Class F)                                                                      |
| BIL (Insulation) Level     | <u>10kV</u>                                                                          |
| Efficiency (@35% Load) %   | N/A                                                                                  |
| Impedance Range            | <u>5.0 - 7.0%</u>                                                                    |
| Sound (db)                 | 40                                                                                   |
| Enclosure Type             | Core & Coil                                                                          |
| Enclosure Size             | See Core & Coil Chart                                                                |
| Finish/Colour              | N/A                                                                                  |
| Standards & Certifications | CSA Certified File No. LR34493, UL Listed File No. E110286, ISO 9001:2015 Registered |