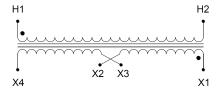

#### SCHEMATIC/DIAGRAM AND DIMENSION PICTURES

Single Phase Control Transformer with a capacity of 750VA, transforming 277 Volts to 120/240 Volts

### **PRODUCT SPECIFICATIONS**

| PRODUCT SPECIFICATIONS     |                                                                                      |
|----------------------------|--------------------------------------------------------------------------------------|
| Weight                     | 18 lbs                                                                               |
| Phases                     | 1                                                                                    |
| Connection                 | 1Ph-CT-SD-SD                                                                         |
| Primary Voltage            | 120/240                                                                              |
| Primary Max Current        | 2.71A                                                                                |
| Primary Markings           | <u>H1-H2</u>                                                                         |
| Primary Terminals          | <u>Terminals</u>                                                                     |
| Secondary Voltage          | 120/240                                                                              |
| Secondary Max Current      | 6.25A                                                                                |
| Secondary Markings         | <u>X1-X2-X3-X4</u>                                                                   |
| Secondary Terminals        | <u>Terminals</u>                                                                     |
| Primary Taps               | N/A                                                                                  |
| Conductor Material         | Copper                                                                               |
| Temperatue Rise            | <u>115°C</u>                                                                         |
| Insuation Class            | 180°C (Class F)                                                                      |
| BIL (Insulation) Level     | <u>10kV</u>                                                                          |
| Efficiency (@35% Load) %   | N/A                                                                                  |
| Impedance Range            | <u>5.0 - 7.0%</u>                                                                    |
| Sound (db)                 | 40                                                                                   |
| Enclosure Type             | Core & Coil                                                                          |
| Enclosure Size             | See Core & Coil Chart                                                                |
| Finish/Colour              | N/A                                                                                  |
| Standards & Certifications | CSA Certified File No. LR34493, UL Listed File No. E110286, ISO 9001:2015 Registered |