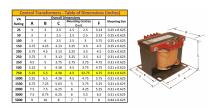

#### SCHEMATIC/DIAGRAM AND DIMENSION PICTURES

Single Phase Control Transformer with a capacity of 750VA, transforming 277 Volts to 120/240 Volts

### **PRODUCT SPECIFICATIONS**

| PRODUCT SPECIFICATIONS     |                                                                                      |
|----------------------------|--------------------------------------------------------------------------------------|
| Weight                     | 18 lbs                                                                               |
| Phases                     | 1                                                                                    |
| Connection                 | 1Ph-CT-SD-SD                                                                         |
| Primary Voltage            | 120/240                                                                              |
| Primary Max Current        | 2.71A                                                                                |
| Primary Markings           | <u>H1-H2</u>                                                                         |
| Primary Terminals          | <u>Terminals</u>                                                                     |
| Secondary Voltage          | 120/240                                                                              |
| Secondary Max Current      | 6.25A                                                                                |
| Secondary Markings         | <u>X1-X2-X3-X4</u>                                                                   |
| Secondary Terminals        | <u>Terminals</u>                                                                     |
| Primary Taps               | N/A                                                                                  |
| Conductor Material         | Copper                                                                               |
| Temperatue Rise            | <u>115°C</u>                                                                         |
| Insuation Class            | 180°C (Class F)                                                                      |
| BIL (Insulation) Level     | <u>10kV</u>                                                                          |
| Efficiency (@35% Load) %   | N/A                                                                                  |
| Impedance Range            | <u>5.0 - 7.0%</u>                                                                    |
| Sound (db)                 | 40                                                                                   |
| Enclosure Type             | Core & Coil                                                                          |
| Enclosure Size             | See Core & Coil Chart                                                                |
| Finish/Colour              | N/A                                                                                  |
| Standards & Certifications | CSA Certified File No. LR34493, UL Listed File No. E110286, ISO 9001:2015 Registered |