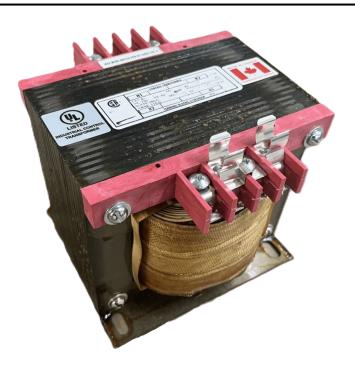

# 750VA 277 VOLTS TO 120/240 VOLTS SINGLE PHASE CONTROL TRANSFORMER

\$420.42 CAD

Single Phase Control Transformer with a capacity of 750VA, transforming 277 Volts to 120/240 Volts

**SKU:** CS750D-K

**Categories:** Control Transformers

#### SCHEMATIC/DIAGRAM AND DIMENSION PICTURES

Single Phase Control Transformer with a capacity of 750VA, transforming 277 Volts to 120/240 Volts