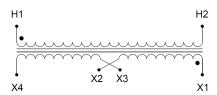

#### SCHEMATIC/DIAGRAM AND DIMENSION PICTURES

Single Phase Control Transformer with a capacity of 750VA, transforming 277 Volts to 120/240 Volts

### **PRODUCT SPECIFICATIONS**

| PRODUCT SPECIFICATIONS     |                                                                                      |
|----------------------------|--------------------------------------------------------------------------------------|
| Weight                     | 18 lbs                                                                               |
| Phases                     | 1                                                                                    |
| Connection                 | 1Ph-CT-SD-SD                                                                         |
| Primary Voltage            | 120/240                                                                              |
| Primary Max Current        | 2.71A                                                                                |
| Primary Markings           | <u>H1-H2</u>                                                                         |
| Primary Terminals          | <u>Terminals</u>                                                                     |
| Secondary Voltage          | 120/240                                                                              |
| Secondary Max Current      | 6.25A                                                                                |
| Secondary Markings         | <u>X1-X2-X3-X4</u>                                                                   |
| Secondary Terminals        | <u>Terminals</u>                                                                     |
| Primary Taps               | N/A                                                                                  |
| Conductor Material         | Copper                                                                               |
| Temperatue Rise            | <u>115°C</u>                                                                         |
| Insuation Class            | 180°C (Class F)                                                                      |
| BIL (Insulation) Level     | <u>10kV</u>                                                                          |
| Efficiency (@35% Load) %   | N/A                                                                                  |
| Impedance Range            | <u>5.0 - 7.0%</u>                                                                    |
| Sound (db)                 | 40                                                                                   |
| Enclosure Type             | Core & Coil                                                                          |
| Enclosure Size             | See Core & Coil Chart                                                                |
| Finish/Colour              | N/A                                                                                  |
| Standards & Certifications | CSA Certified File No. LR34493, UL Listed File No. E110286, ISO 9001:2015 Registered |