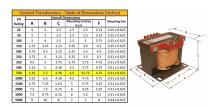

#### SCHEMATIC/DIAGRAM AND DIMENSION PICTURES

Single Phase Control Transformer with a capacity of 750VA, transforming 277 Volts to 120/240 Volts