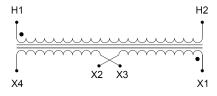

#### SCHEMATIC/DIAGRAM AND DIMENSION PICTURES

Single Phase Control Transformer with a capacity of 750VA, transforming 277 Volts to 120/240 Volts

#### PRODUCT SPECIFICATIONS

| PRODUCT SPECIFICATIONS     |                                                                                       |
|----------------------------|---------------------------------------------------------------------------------------|
| Weight                     | 18 lbs                                                                                |
| Phases                     | 1                                                                                     |
| Connection                 | 1Ph-CT-SD-SD                                                                          |
| Primary Voltage            | 120/240                                                                               |
| Primary Max Current        | 2.71A                                                                                 |
| Primary Markings           | H1-H2                                                                                 |
| Primary Terminals          | <u>Terminals</u>                                                                      |
| Secondary Voltage          | 120/240                                                                               |
| Secondary Max Current      | 6.25A                                                                                 |
| Secondary Markings         | X1-X2-X3-X4                                                                           |
| Secondary Terminals        | <u>Terminals</u>                                                                      |
| Primary Taps               | N/A                                                                                   |
| Conductor Material         | Copper                                                                                |
| Temperatue Rise            | 115°C                                                                                 |
| Insuation Class            | 180°C (Class F)                                                                       |
| BIL (Insulation) Level     | <u>10kV</u>                                                                           |
| Efficiency (@35% Load) %   | N/A                                                                                   |
| Impedance Range            | <u>5.0 - 7.0%</u>                                                                     |
| Sound (db)                 | 40                                                                                    |
| Enclosure Type             | Core & Coil                                                                           |
| Enclosure Size             | See Core & Coil Chart                                                                 |
| Finish/Colour              | N/A                                                                                   |
| Standards & Certifications | CSA Certified File No. LR34493, UL Listed File No. E110286, ISO 9001:2015  Registered |