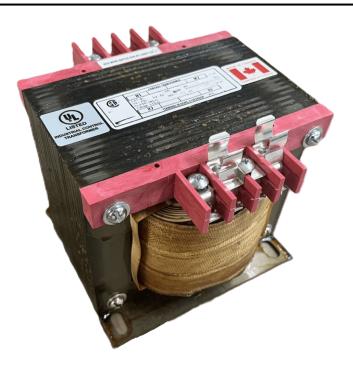

# 750VA 277 VOLTS TO 120/240 VOLTS SINGLE PHASE CONTROL TRANSFORMER

\$420.42 CAD

Single Phase Control Transformer with a capacity of 750VA, transforming 277 Volts to 120/240 Volts

**SKU:** CS750D-K

**Categories:** Control Transformers

#### SCHEMATIC/DIAGRAM AND DIMENSION PICTURES

Single Phase Control Transformer with a capacity of 750VA, transforming 277 Volts to 120/240 Volts