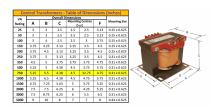

#### SCHEMATIC/DIAGRAM AND DIMENSION PICTURES

Single Phase Control Transformer with a capacity of 750VA, transforming 277 Volts to 120/240 Volts

#### PRODUCT SPECIFICATIONS

| PRODUCT SPECIFICATIONS     |                                                                                       |
|----------------------------|---------------------------------------------------------------------------------------|
| Weight                     | 18 lbs                                                                                |
| Phases                     | 1                                                                                     |
| Connection                 | 1Ph-CT-SD-SD                                                                          |
| Primary Voltage            | 120/240                                                                               |
| Primary Max Current        | 2.71A                                                                                 |
| Primary Markings           | H1-H2                                                                                 |
| Primary Terminals          | <u>Terminals</u>                                                                      |
| Secondary Voltage          | 120/240                                                                               |
| Secondary Max Current      | 6.25A                                                                                 |
| Secondary Markings         | X1-X2-X3-X4                                                                           |
| Secondary Terminals        | <u>Terminals</u>                                                                      |
| Primary Taps               | N/A                                                                                   |
| Conductor Material         | Copper                                                                                |
| Temperatue Rise            | 115°C                                                                                 |
| Insuation Class            | 180°C (Class F)                                                                       |
| BIL (Insulation) Level     | <u>10kV</u>                                                                           |
| Efficiency (@35% Load) %   | N/A                                                                                   |
| Impedance Range            | <u>5.0 - 7.0%</u>                                                                     |
| Sound (db)                 | 40                                                                                    |
| Enclosure Type             | Core & Coil                                                                           |
| Enclosure Size             | See Core & Coil Chart                                                                 |
| Finish/Colour              | N/A                                                                                   |
| Standards & Certifications | CSA Certified File No. LR34493, UL Listed File No. E110286, ISO 9001:2015  Registered |