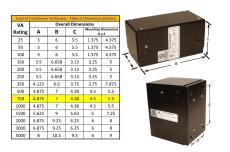

#### **SCHEMATIC/DIAGRAM AND DIMENSION PICTURES**

Single Phase Control Transformer with a capacity of 750VA, transforming 240/480 Volts to 120/240 Volts