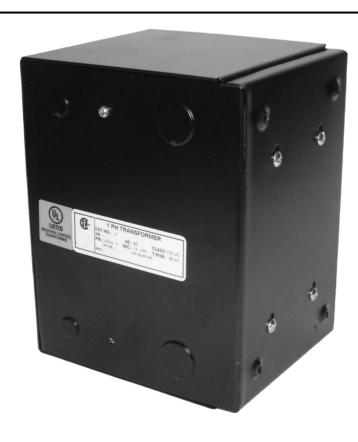

## 750VA 240/480 VOLTS TO 120/240 VOLTS SINGLE PHASE CONTROL TRANSFORMER

\$373.10 CAD

Single Phase Control Transformer with a capacity of 750VA, transforming 240/480 Volts to 120/240 Volts

SKU: CE750L-K

**Categories:** Control Transformers

# 750VA 240/480 VOLTS TO 120/240 VOLTS SINGLE PHASE CONTROL TRANSFORMER