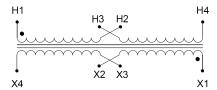

#### **SCHEMATIC/DIAGRAM AND DIMENSION PICTURES**

Single Phase Control Transformer with a capacity of 750VA, transforming 240/480 Volts to 120/240 Volts

### **PRODUCT SPECIFICATIONS**

| Weight                     | 6 lbs                                                                                |
|----------------------------|--------------------------------------------------------------------------------------|
| Phases                     | 1                                                                                    |
| Connection                 | 1Ph-CT-DD-SD                                                                         |
| Primary Voltage            | 240/480                                                                              |
| Primary Max Current        | 3.13A                                                                                |
| Primary Markings           | H1-H2-H3-H4                                                                          |
| Primary Terminals          | Leads                                                                                |
| Secondary Voltage          | 120/240                                                                              |
| Secondary Max Current      | 6.25A                                                                                |
| Secondary Markings         | <u>X1-X2-X3-X4</u>                                                                   |
| Secondary Terminals        | Leads                                                                                |
| Primary Taps               | N/A                                                                                  |
| Conductor Material         | Copper                                                                               |
| Temperatue Rise            | <u>115°C</u>                                                                         |
| Insuation Class            | 180°C (Class F)                                                                      |
| BIL (Insulation) Level     | <u>10kV</u>                                                                          |
| Efficiency (@35% Load) %   | N/A                                                                                  |
| Impedance Range            | 5.0 - 7.0%                                                                           |
| Sound (db)                 | 40                                                                                   |
| Enclosure Type             | Type-1 Indoor                                                                        |
| Enclosure Size             | See Enclosure Chart                                                                  |
| Finish/Colour              | Semigloss - Black                                                                    |
| Standards & Certifications | CSA Certified File No. LR34493, UL Listed File No. E110286, ISO 9001:2015 Registered |