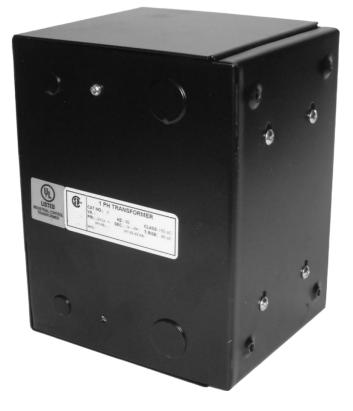

# \$373.10 CAD

Single Phase Control Transformer with a capacity of 750VA, transforming 240/480 Volts to 120/240 Volts

SKU: CE750L-K Categories: <u>Control Transformers</u>

#### SCHEMATIC/DIAGRAM AND DIMENSION PICTURES

Single Phase Control Transformer with a capacity of 750VA, transforming 240/480 Volts to 120/240 Volts

**OFFICIAL QUOTE** 

#### **PRODUCT SPECIFICATIONS**

| Weight                     | 6 lbs                                                                                                 |
|----------------------------|-------------------------------------------------------------------------------------------------------|
| Phases                     | 1                                                                                                     |
| Connection                 | <u>1Ph-CT-DD-SD</u>                                                                                   |
| Primary Voltage            | 240/480                                                                                               |
| Primary Max Current        | <u>3.13A</u>                                                                                          |
| Primary Markings           | <u>H1-H2-H3-H4</u>                                                                                    |
| Primary Terminals          | Leads                                                                                                 |
| Secondary Voltage          | 120/240                                                                                               |
| Secondary Max Current      | <u>6.25A</u>                                                                                          |
| Secondary Markings         | <u>X1-X2-X3-X4</u>                                                                                    |
| Secondary Terminals        | Leads                                                                                                 |
| Primary Taps               | <u>N/A</u>                                                                                            |
| Conductor Material         | Copper                                                                                                |
| Temperatue Rise            | <u>115°C</u>                                                                                          |
| Insuation Class            | <u>180°C (Class F)</u>                                                                                |
| BIL (Insulation) Level     | <u>10kV</u>                                                                                           |
| Efficiency (@35% Load) %   | N/A                                                                                                   |
| Impedance Range            | <u>5.0 – 7.0%</u>                                                                                     |
| Sound (db)                 | <u>40</u>                                                                                             |
| Enclosure Type             | Type-1 Indoor                                                                                         |
| Enclosure Size             | See Enclosure Chart                                                                                   |
| Finish/Colour              | <u>Semigloss – Black</u>                                                                              |
| Standards & Certifications | <u>CSA Certified File No. LR34493, UL Listed File No. E110286, ISO 9001:2015</u><br><u>Registered</u> |