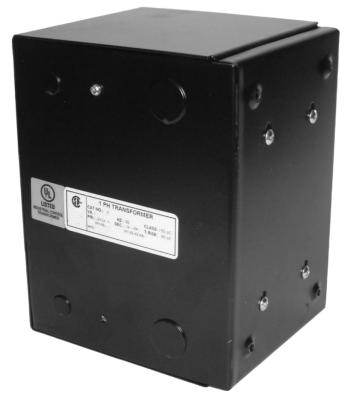

#### SCHEMATIC/DIAGRAM AND DIMENSION PICTURES

Single Phase Control Transformer with a capacity of 750VA, transforming 240/480 Volts to 120/240 Volts

**OFFICIAL QUOTE** 

#### **PRODUCT SPECIFICATIONS**

| Weight                     | 6 lbs                                                                                                 |
|----------------------------|-------------------------------------------------------------------------------------------------------|
| Phases                     | 1                                                                                                     |
| Connection                 | <u>1Ph-CT-DD-SD</u>                                                                                   |
| Primary Voltage            | 240/480                                                                                               |
| Primary Max Current        | <u>3.13A</u>                                                                                          |
| Primary Markings           | <u>H1-H2-H3-H4</u>                                                                                    |
| Primary Terminals          | Leads                                                                                                 |
| Secondary Voltage          | 120/240                                                                                               |
| Secondary Max Current      | <u>6.25A</u>                                                                                          |
| Secondary Markings         | <u>X1-X2-X3-X4</u>                                                                                    |
| Secondary Terminals        | Leads                                                                                                 |
| Primary Taps               | <u>N/A</u>                                                                                            |
| Conductor Material         | Copper                                                                                                |
| Temperatue Rise            | <u>115°C</u>                                                                                          |
| Insuation Class            | <u>180°C (Class F)</u>                                                                                |
| BIL (Insulation) Level     | <u>10kV</u>                                                                                           |
| Efficiency (@35% Load) %   | N/A                                                                                                   |
| Impedance Range            | <u>5.0 – 7.0%</u>                                                                                     |
| Sound (db)                 | <u>40</u>                                                                                             |
| Enclosure Type             | Type-1 Indoor                                                                                         |
| Enclosure Size             | See Enclosure Chart                                                                                   |
| Finish/Colour              | <u>Semigloss – Black</u>                                                                              |
| Standards & Certifications | <u>CSA Certified File No. LR34493, UL Listed File No. E110286, ISO 9001:2015</u><br><u>Registered</u> |