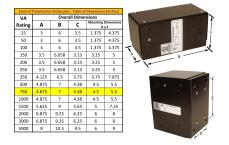

#### SCHEMATIC/DIAGRAM AND DIMENSION PICTURES

Single Phase Control Transformer with a capacity of 750VA, transforming 240/480 Volts to 120/240 Volts

**OFFICIAL QUOTE** 

#### **PRODUCT SPECIFICATIONS**

| Weight                     | 6 lbs                                                                                                 |
|----------------------------|-------------------------------------------------------------------------------------------------------|
| Phases                     | 1                                                                                                     |
| Connection                 | <u>1Ph-CT-DD-SD</u>                                                                                   |
| Primary Voltage            | 240/480                                                                                               |
| Primary Max Current        | <u>3.13A</u>                                                                                          |
| Primary Markings           | <u>H1-H2-H3-H4</u>                                                                                    |
| Primary Terminals          | Leads                                                                                                 |
| Secondary Voltage          | 120/240                                                                                               |
| Secondary Max Current      | <u>6.25A</u>                                                                                          |
| Secondary Markings         | <u>X1-X2-X3-X4</u>                                                                                    |
| Secondary Terminals        | Leads                                                                                                 |
| Primary Taps               | <u>N/A</u>                                                                                            |
| Conductor Material         | Copper                                                                                                |
| Temperatue Rise            | <u>115°C</u>                                                                                          |
| Insuation Class            | <u>180°C (Class F)</u>                                                                                |
| BIL (Insulation) Level     | <u>10kV</u>                                                                                           |
| Efficiency (@35% Load) %   | N/A                                                                                                   |
| Impedance Range            | <u>5.0 – 7.0%</u>                                                                                     |
| Sound (db)                 | <u>40</u>                                                                                             |
| Enclosure Type             | Type-1 Indoor                                                                                         |
| Enclosure Size             | See Enclosure Chart                                                                                   |
| Finish/Colour              | <u>Semigloss – Black</u>                                                                              |
| Standards & Certifications | <u>CSA Certified File No. LR34493, UL Listed File No. E110286, ISO 9001:2015</u><br><u>Registered</u> |