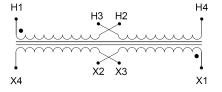

#### SCHEMATIC/DIAGRAM AND DIMENSION PICTURES

Single Phase Control Transformer with a capacity of 750VA, transforming 240/480 Volts to 120/240 Volts

**OFFICIAL QUOTE** 

#### **PRODUCT SPECIFICATIONS**

| Weight                     | 6 lbs                                                                                                 |
|----------------------------|-------------------------------------------------------------------------------------------------------|
| Phases                     | 1                                                                                                     |
| Connection                 | <u>1Ph-CT-DD-SD</u>                                                                                   |
| Primary Voltage            | 240/480                                                                                               |
| Primary Max Current        | <u>3.13A</u>                                                                                          |
| Primary Markings           | <u>H1-H2-H3-H4</u>                                                                                    |
| Primary Terminals          | Leads                                                                                                 |
| Secondary Voltage          | 120/240                                                                                               |
| Secondary Max Current      | <u>6.25A</u>                                                                                          |
| Secondary Markings         | <u>X1-X2-X3-X4</u>                                                                                    |
| Secondary Terminals        | Leads                                                                                                 |
| Primary Taps               | <u>N/A</u>                                                                                            |
| Conductor Material         | Copper                                                                                                |
| Temperatue Rise            | <u>115°C</u>                                                                                          |
| Insuation Class            | <u>180°C (Class F)</u>                                                                                |
| BIL (Insulation) Level     | <u>10kV</u>                                                                                           |
| Efficiency (@35% Load) %   | N/A                                                                                                   |
| Impedance Range            | <u>5.0 – 7.0%</u>                                                                                     |
| Sound (db)                 | <u>40</u>                                                                                             |
| Enclosure Type             | Type-1 Indoor                                                                                         |
| Enclosure Size             | See Enclosure Chart                                                                                   |
| Finish/Colour              | <u>Semigloss – Black</u>                                                                              |
| Standards & Certifications | <u>CSA Certified File No. LR34493, UL Listed File No. E110286, ISO 9001:2015</u><br><u>Registered</u> |