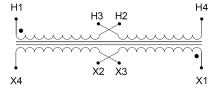

#### SCHEMATIC/DIAGRAM AND DIMENSION PICTURES

Single Phase Control Transformer with a capacity of 750VA, transforming 240/480 Volts to 120/240 Volts

**OFFICIAL QUOTE** 

#### **PRODUCT SPECIFICATIONS**

| Weight                     | 50 lbs                                                                                  |
|----------------------------|-----------------------------------------------------------------------------------------|
| Phases                     | 1                                                                                       |
| Connection                 | <u>1Ph-CT-DD-SD</u>                                                                     |
| Primary Voltage            | 240/480                                                                                 |
| Primary Max Current        | <u>3.13A</u>                                                                            |
| Primary Markings           | <u>H1-H2-H3-H4</u>                                                                      |
| Primary Terminals          | Terminals                                                                               |
| Secondary Voltage          | <u>120/240</u>                                                                          |
| Secondary Max Current      | <u>6.25A</u>                                                                            |
| Secondary Markings         | <u>X1-X2-X3-X4</u>                                                                      |
| Secondary Terminals        | <u>Terminals</u>                                                                        |
| Primary Taps               | N/A                                                                                     |
| Conductor Material         | <u>Copper</u>                                                                           |
| Temperatue Rise            | <u>115°C</u>                                                                            |
| Insuation Class            | <u>180°C (Class F)</u>                                                                  |
| BIL (Insulation) Level     | <u>10kV</u>                                                                             |
| Efficiency (@35% Load) %   | <u>N/A</u>                                                                              |
| Impedance Range            | <u>5.0 – 7.0%</u>                                                                       |
| Sound (db)                 | <u>40</u>                                                                               |
| Enclosure Type             | Core & Coil                                                                             |
| Enclosure Size             | See Core & Coil Chart                                                                   |
| Finish/Colour              | N/A                                                                                     |
| Standards & Certifications | CSA Certified File No. LR34493, UL Listed File No. E110286, ISO 9001:2015<br>Registered |