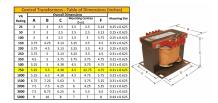

#### SCHEMATIC/DIAGRAM AND DIMENSION PICTURES

Single Phase Control Transformer with a capacity of 750VA, transforming 240/480 Volts to 120/240 Volts

**OFFICIAL QUOTE** 

#### **PRODUCT SPECIFICATIONS**

| Weight                     | 50 lbs                                                                                  |
|----------------------------|-----------------------------------------------------------------------------------------|
| Phases                     | 1                                                                                       |
| Connection                 | <u>1Ph-CT-DD-SD</u>                                                                     |
| Primary Voltage            | 240/480                                                                                 |
| Primary Max Current        | <u>3.13A</u>                                                                            |
| Primary Markings           | <u>H1-H2-H3-H4</u>                                                                      |
| Primary Terminals          | Terminals                                                                               |
| Secondary Voltage          | <u>120/240</u>                                                                          |
| Secondary Max Current      | <u>6.25A</u>                                                                            |
| Secondary Markings         | <u>X1-X2-X3-X4</u>                                                                      |
| Secondary Terminals        | <u>Terminals</u>                                                                        |
| Primary Taps               | N/A                                                                                     |
| Conductor Material         | <u>Copper</u>                                                                           |
| Temperatue Rise            | <u>115°C</u>                                                                            |
| Insuation Class            | <u>180°C (Class F)</u>                                                                  |
| BIL (Insulation) Level     | <u>10kV</u>                                                                             |
| Efficiency (@35% Load) %   | <u>N/A</u>                                                                              |
| Impedance Range            | <u>5.0 – 7.0%</u>                                                                       |
| Sound (db)                 | <u>40</u>                                                                               |
| Enclosure Type             | Core & Coil                                                                             |
| Enclosure Size             | See Core & Coil Chart                                                                   |
| Finish/Colour              | N/A                                                                                     |
| Standards & Certifications | CSA Certified File No. LR34493, UL Listed File No. E110286, ISO 9001:2015<br>Registered |