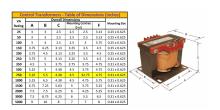

#### SCHEMATIC/DIAGRAM AND DIMENSION PICTURES

Single Phase Control Transformer with a capacity of 750VA, transforming 240/480 Volts to 120/240 Volts

### **PRODUCT SPECIFICATIONS**

| PRODUCT SPECIFICATIONS     |                                                                                      |
|----------------------------|--------------------------------------------------------------------------------------|
| Weight                     | 50 lbs                                                                               |
| Phases                     | 1                                                                                    |
| Connection                 | 1Ph-CT-DD-SD                                                                         |
| Primary Voltage            | 240/480                                                                              |
| Primary Max Current        | 3.13A                                                                                |
| Primary Markings           | H1-H2-H3-H4                                                                          |
| Primary Terminals          | <u>Terminals</u>                                                                     |
| Secondary Voltage          | 120/240                                                                              |
| Secondary Max Current      | 6.25A                                                                                |
| Secondary Markings         | <u>X1-X2-X3-X4</u>                                                                   |
| Secondary Terminals        | <u>Terminals</u>                                                                     |
| Primary Taps               | N/A                                                                                  |
| Conductor Material         | Copper                                                                               |
| Temperatue Rise            | <u>115°C</u>                                                                         |
| Insuation Class            | 180°C (Class F)                                                                      |
| BIL (Insulation) Level     | <u>10kV</u>                                                                          |
| Efficiency (@35% Load) %   | N/A                                                                                  |
| Impedance Range            | <u>5.0 - 7.0%</u>                                                                    |
| Sound (db)                 | 40                                                                                   |
| Enclosure Type             | Core & Coil                                                                          |
| Enclosure Size             | See Core & Coil Chart                                                                |
| Finish/Colour              | N/A                                                                                  |
| Standards & Certifications | CSA Certified File No. LR34493, UL Listed File No. E110286, ISO 9001:2015 Registered |