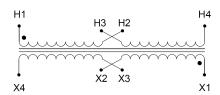

#### SCHEMATIC/DIAGRAM AND DIMENSION PICTURES

Single Phase Control Transformer with a capacity of 750VA, transforming 240/480 Volts to 120/240 Volts

### **PRODUCT SPECIFICATIONS**

| PRODUCT SPECIFICATIONS     |                                                                                      |
|----------------------------|--------------------------------------------------------------------------------------|
| Weight                     | 50 lbs                                                                               |
| Phases                     | 1                                                                                    |
| Connection                 | 1Ph-CT-DD-SD                                                                         |
| Primary Voltage            | 240/480                                                                              |
| Primary Max Current        | 3.13A                                                                                |
| Primary Markings           | H1-H2-H3-H4                                                                          |
| Primary Terminals          | <u>Terminals</u>                                                                     |
| Secondary Voltage          | 120/240                                                                              |
| Secondary Max Current      | 6.25A                                                                                |
| Secondary Markings         | <u>X1-X2-X3-X4</u>                                                                   |
| Secondary Terminals        | <u>Terminals</u>                                                                     |
| Primary Taps               | N/A                                                                                  |
| Conductor Material         | Copper                                                                               |
| Temperatue Rise            | <u>115°C</u>                                                                         |
| Insuation Class            | 180°C (Class F)                                                                      |
| BIL (Insulation) Level     | <u>10kV</u>                                                                          |
| Efficiency (@35% Load) %   | N/A                                                                                  |
| Impedance Range            | <u>5.0 - 7.0%</u>                                                                    |
| Sound (db)                 | 40                                                                                   |
| Enclosure Type             | Core & Coil                                                                          |
| Enclosure Size             | See Core & Coil Chart                                                                |
| Finish/Colour              | N/A                                                                                  |
| Standards & Certifications | CSA Certified File No. LR34493, UL Listed File No. E110286, ISO 9001:2015 Registered |