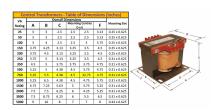

#### SCHEMATIC/DIAGRAM AND DIMENSION PICTURES

Single Phase Control Transformer with a capacity of 750VA, transforming 240/480 Volts to 120/240 Volts

#### **PRODUCT SPECIFICATIONS**

| PRODUCT SPECIFICATIONS     |                                                                                      |
|----------------------------|--------------------------------------------------------------------------------------|
| Weight                     | 50 lbs                                                                               |
| Phases                     | 1                                                                                    |
| Connection                 | 1Ph-CT-DD-SD                                                                         |
| Primary Voltage            | 240/480                                                                              |
| Primary Max Current        | 3.13A                                                                                |
| Primary Markings           | H1-H2-H3-H4                                                                          |
| Primary Terminals          | <u>Terminals</u>                                                                     |
| Secondary Voltage          | 120/240                                                                              |
| Secondary Max Current      | 6.25A                                                                                |
| Secondary Markings         | <u>X1-X2-X3-X4</u>                                                                   |
| Secondary Terminals        | <u>Terminals</u>                                                                     |
| Primary Taps               | N/A                                                                                  |
| Conductor Material         | Copper                                                                               |
| Temperatue Rise            | <u>115°C</u>                                                                         |
| Insuation Class            | 180°C (Class F)                                                                      |
| BIL (Insulation) Level     | <u>10kV</u>                                                                          |
| Efficiency (@35% Load) %   | N/A                                                                                  |
| Impedance Range            | <u>5.0 - 7.0%</u>                                                                    |
| Sound (db)                 | 40                                                                                   |
| Enclosure Type             | Core & Coil                                                                          |
| Enclosure Size             | See Core & Coil Chart                                                                |
| Finish/Colour              | N/A                                                                                  |
| Standards & Certifications | CSA Certified File No. LR34493, UL Listed File No. E110286, ISO 9001:2015 Registered |