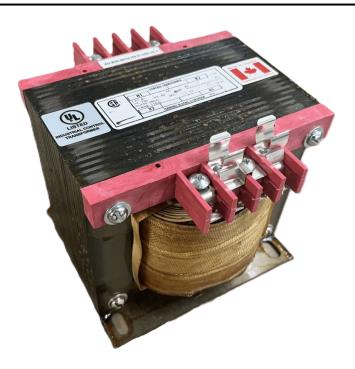

### 750VA 240/480 VOLTS TO 120/240 VOLTS SINGLE PHASE CONTROL TRANSFORMER

\$458.64 CAD

Single Phase Control Transformer with a capacity of 750VA, transforming 240/480 Volts to 120/240 Volts

**SKU:** CS750L-K

# 750VA 240/480 VOLTS TO 120/240 VOLTS SINGLE PHASE CONTROL TRANSFORMER

# 750VA 240/480 VOLTS TO 120/240 VOLTS SINGLE PHASE CONTROL TRANSFORMER

| VA                   |            |
|----------------------|------------|
| Country/Manufacturer | Canada/RPM |