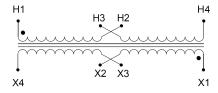

#### SCHEMATIC/DIAGRAM AND DIMENSION PICTURES

Single Phase Control Transformer with a capacity of 750VA, transforming 240/480 Volts to 120/240 Volts

#### **PRODUCT SPECIFICATIONS**

| PRODUCT SPECIFICATIONS     |                                                                                      |
|----------------------------|--------------------------------------------------------------------------------------|
| Weight                     | 50 lbs                                                                               |
| Phases                     | 1                                                                                    |
| Connection                 | 1Ph-CT-DD-SD                                                                         |
| Primary Voltage            | 240/480                                                                              |
| Primary Max Current        | 3.13A                                                                                |
| Primary Markings           | H1-H2-H3-H4                                                                          |
| Primary Terminals          | <u>Terminals</u>                                                                     |
| Secondary Voltage          | 120/240                                                                              |
| Secondary Max Current      | 6.25A                                                                                |
| Secondary Markings         | <u>X1-X2-X3-X4</u>                                                                   |
| Secondary Terminals        | <u>Terminals</u>                                                                     |
| Primary Taps               | N/A                                                                                  |
| Conductor Material         | Copper                                                                               |
| Temperatue Rise            | <u>115°C</u>                                                                         |
| Insuation Class            | 180°C (Class F)                                                                      |
| BIL (Insulation) Level     | <u>10kV</u>                                                                          |
| Efficiency (@35% Load) %   | N/A                                                                                  |
| Impedance Range            | <u>5.0 - 7.0%</u>                                                                    |
| Sound (db)                 | 40                                                                                   |
| Enclosure Type             | Core & Coil                                                                          |
| Enclosure Size             | See Core & Coil Chart                                                                |
| Finish/Colour              | N/A                                                                                  |
| Standards & Certifications | CSA Certified File No. LR34493, UL Listed File No. E110286, ISO 9001:2015 Registered |