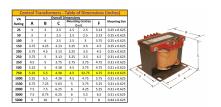

#### SCHEMATIC/DIAGRAM AND DIMENSION PICTURES

Single Phase Control Transformer with a capacity of 750VA, transforming 240/480 Volts to 120/240 Volts

#### **PRODUCT SPECIFICATIONS**

| PRODUCT SPECIFICATIONS     |                                                                                      |
|----------------------------|--------------------------------------------------------------------------------------|
| Weight                     | 50 lbs                                                                               |
| Phases                     | 1                                                                                    |
| Connection                 | 1Ph-CT-DD-SD                                                                         |
| Primary Voltage            | 240/480                                                                              |
| Primary Max Current        | 3.13A                                                                                |
| Primary Markings           | H1-H2-H3-H4                                                                          |
| Primary Terminals          | <u>Terminals</u>                                                                     |
| Secondary Voltage          | 120/240                                                                              |
| Secondary Max Current      | 6.25A                                                                                |
| Secondary Markings         | <u>X1-X2-X3-X4</u>                                                                   |
| Secondary Terminals        | <u>Terminals</u>                                                                     |
| Primary Taps               | N/A                                                                                  |
| Conductor Material         | Copper                                                                               |
| Temperatue Rise            | <u>115°C</u>                                                                         |
| Insuation Class            | 180°C (Class F)                                                                      |
| BIL (Insulation) Level     | <u>10kV</u>                                                                          |
| Efficiency (@35% Load) %   | N/A                                                                                  |
| Impedance Range            | <u>5.0 - 7.0%</u>                                                                    |
| Sound (db)                 | 40                                                                                   |
| Enclosure Type             | Core & Coil                                                                          |
| Enclosure Size             | See Core & Coil Chart                                                                |
| Finish/Colour              | N/A                                                                                  |
| Standards & Certifications | CSA Certified File No. LR34493, UL Listed File No. E110286, ISO 9001:2015 Registered |