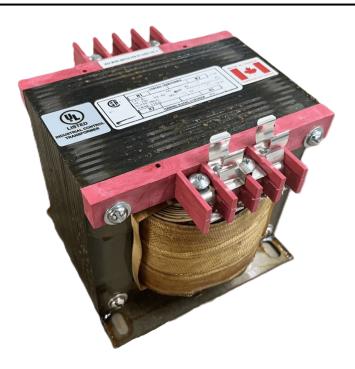

### 750VA 240/480 VOLTS TO 120/240 VOLTS SINGLE PHASE CONTROL TRANSFORMER

\$458.64 CAD

Single Phase Control Transformer with a capacity of 750VA, transforming 240/480 Volts to 120/240 Volts

**SKU:** CS750L-K

#### SCHEMATIC/DIAGRAM AND DIMENSION PICTURES

Single Phase Control Transformer with a capacity of 750VA, transforming 240/480 Volts to 120/240 Volts