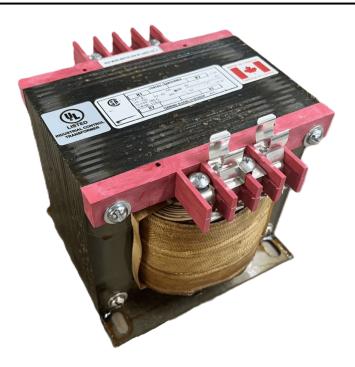

# 750VA 240/480 VOLTS TO 120/240 VOLTS SINGLE PHASE CONTROL TRANSFORMER

\$458.64 CAD

Single Phase Control Transformer with a capacity of 750VA, transforming 240/480 Volts to 120/240 Volts

**SKU:** CS750L-K

#### SCHEMATIC/DIAGRAM AND DIMENSION PICTURES

Single Phase Control Transformer with a capacity of 750VA, transforming 240/480 Volts to 120/240 Volts