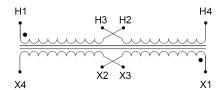

#### SCHEMATIC/DIAGRAM AND DIMENSION PICTURES

Single Phase Control Transformer with a capacity of 750VA, transforming 240/480 Volts to 120/240 Volts

#### PRODUCT SPECIFICATIONS

| PRODUCT SPECIFICATIONS     |                                                                                      |
|----------------------------|--------------------------------------------------------------------------------------|
| Weight                     | 50 lbs                                                                               |
| Phases                     | 1                                                                                    |
| Connection                 | 1Ph-CT-DD-SD                                                                         |
| Primary Voltage            | 240/480                                                                              |
| Primary Max Current        | 3.13A                                                                                |
| Primary Markings           | H1-H2-H3-H4                                                                          |
| Primary Terminals          | <u>Terminals</u>                                                                     |
| Secondary Voltage          | 120/240                                                                              |
| Secondary Max Current      | 6.25A                                                                                |
| Secondary Markings         | <u>X1-X2-X3-X4</u>                                                                   |
| Secondary Terminals        | <u>Terminals</u>                                                                     |
| Primary Taps               | N/A                                                                                  |
| Conductor Material         | Copper                                                                               |
| Temperatue Rise            | 115°C                                                                                |
| Insuation Class            | 180°C (Class F)                                                                      |
| BIL (Insulation) Level     | <u>10kV</u>                                                                          |
| Efficiency (@35% Load) %   | N/A                                                                                  |
| Impedance Range            | 5.0 - 7.0%                                                                           |
| Sound (db)                 | 40                                                                                   |
| Enclosure Type             | Core & Coil                                                                          |
| Enclosure Size             | See Core & Coil Chart                                                                |
| Finish/Colour              | N/A                                                                                  |
| Standards & Certifications | CSA Certified File No. LR34493, UL Listed File No. E110286, ISO 9001:2015 Registered |