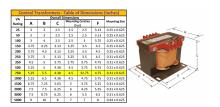

#### SCHEMATIC/DIAGRAM AND DIMENSION PICTURES

Single Phase Control Transformer with a capacity of 750VA, transforming 240/480 Volts to 120/240 Volts