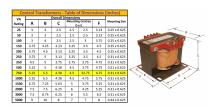

#### **SCHEMATIC/DIAGRAM AND DIMENSION PICTURES**

Single Phase Control Transformer with a capacity of 750VA, transforming 240/480 Volts to 120/240 Volts

#### **PRODUCT SPECIFICATIONS**

| Weight                     | 50 lbs                                                                               |
|----------------------------|--------------------------------------------------------------------------------------|
| Phases                     | 1                                                                                    |
| Connection                 | 1Ph-CT-DD-SD                                                                         |
| Primary Voltage            | 240/480                                                                              |
| Primary Max Current        | 3.13A                                                                                |
| Primary Markings           | <u>H1-H2-H3-H4</u>                                                                   |
| Primary Terminals          | <u>Terminals</u>                                                                     |
| Secondary Voltage          | 120/240                                                                              |
| Secondary Max Current      | 6.25A                                                                                |
| Secondary Markings         | <u>X1-X2-X3-X4</u>                                                                   |
| Secondary Terminals        | <u>Terminals</u>                                                                     |
| Primary Taps               | N/A                                                                                  |
| Conductor Material         | Copper                                                                               |
| Temperatue Rise            | <u>115°C</u>                                                                         |
| Insuation Class            | 180°C (Class F)                                                                      |
| BIL (Insulation) Level     | <u>10kV</u>                                                                          |
| Efficiency (@35% Load) %   | N/A                                                                                  |
| Impedance Range            | <u>5.0 – 7.0%</u>                                                                    |
| Sound (db)                 | 40                                                                                   |
| Enclosure Type             | Core & Coil                                                                          |
| Enclosure Size             | See Core & Coil Chart                                                                |
| Finish/Colour              | N/A                                                                                  |
| Standards & Certifications | CSA Certified File No. LR34493, UL Listed File No. E110286, ISO 9001:2015 Registered |