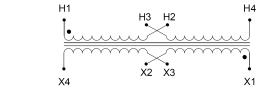

#### **SCHEMATIC/DIAGRAM AND DIMENSION PICTURES**

Single Phase Control Transformer with a capacity of 750VA, transforming 240/480 Volts to 120/240 Volts

#### **PRODUCT SPECIFICATIONS**

| Weight                     | 50 lbs                                                                               |
|----------------------------|--------------------------------------------------------------------------------------|
| Phases                     | 1                                                                                    |
| Connection                 | 1Ph-CT-DD-SD                                                                         |
| Primary Voltage            | 240/480                                                                              |
| Primary Max Current        | 3.13A                                                                                |
| Primary Markings           | <u>H1-H2-H3-H4</u>                                                                   |
| Primary Terminals          | <u>Terminals</u>                                                                     |
| Secondary Voltage          | 120/240                                                                              |
| Secondary Max Current      | 6.25A                                                                                |
| Secondary Markings         | <u>X1-X2-X3-X4</u>                                                                   |
| Secondary Terminals        | <u>Terminals</u>                                                                     |
| Primary Taps               | N/A                                                                                  |
| Conductor Material         | Copper                                                                               |
| Temperatue Rise            | <u>115°C</u>                                                                         |
| Insuation Class            | 180°C (Class F)                                                                      |
| BIL (Insulation) Level     | <u>10kV</u>                                                                          |
| Efficiency (@35% Load) %   | N/A                                                                                  |
| Impedance Range            | <u>5.0 – 7.0%</u>                                                                    |
| Sound (db)                 | 40                                                                                   |
| Enclosure Type             | Core & Coil                                                                          |
| Enclosure Size             | See Core & Coil Chart                                                                |
| Finish/Colour              | N/A                                                                                  |
| Standards & Certifications | CSA Certified File No. LR34493, UL Listed File No. E110286, ISO 9001:2015 Registered |