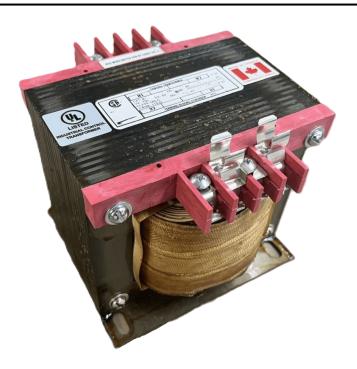

### 750VA 240/480 VOLTS TO 120/240 VOLTS SINGLE PHASE CONTROL TRANSFORMER

\$458.64 CAD

Single Phase Control Transformer with a capacity of 750VA, transforming 240/480 Volts to 120/240 Volts

**SKU:** CS750L-K

# 750VA 240/480 VOLTS TO 120/240 VOLTS SINGLE PHASE CONTROL TRANSFORMER

# 750VA 240/480 VOLTS TO 120/240 VOLTS SINGLE PHASE CONTROL TRANSFORMER

| VA                   |            |
|----------------------|------------|
| Country/Manufacturer | Canada/RPM |