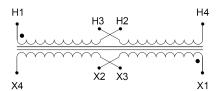

#### **SCHEMATIC/DIAGRAM AND DIMENSION PICTURES**

Single Phase Control Transformer with a capacity of 750VA, transforming 240/480 Volts to 120/240 Volts

#### **PRODUCT SPECIFICATIONS**

| Weight                     | 50 lbs                                                                               |
|----------------------------|--------------------------------------------------------------------------------------|
| Phases                     | 1                                                                                    |
| Connection                 | 1Ph-CT-DD-SD                                                                         |
| Primary Voltage            | 240/480                                                                              |
| Primary Max Current        | 3.13A                                                                                |
| Primary Markings           | <u>H1-H2-H3-H4</u>                                                                   |
| Primary Terminals          | <u>Terminals</u>                                                                     |
| Secondary Voltage          | 120/240                                                                              |
| Secondary Max Current      | 6.25A                                                                                |
| Secondary Markings         | <u>X1-X2-X3-X4</u>                                                                   |
| Secondary Terminals        | <u>Terminals</u>                                                                     |
| Primary Taps               | N/A                                                                                  |
| Conductor Material         | Copper                                                                               |
| Temperatue Rise            | <u>115°C</u>                                                                         |
| Insuation Class            | 180°C (Class F)                                                                      |
| BIL (Insulation) Level     | <u>10kV</u>                                                                          |
| Efficiency (@35% Load) %   | N/A                                                                                  |
| Impedance Range            | <u>5.0 – 7.0%</u>                                                                    |
| Sound (db)                 | 40                                                                                   |
| Enclosure Type             | Core & Coil                                                                          |
| Enclosure Size             | See Core & Coil Chart                                                                |
| Finish/Colour              | N/A                                                                                  |
| Standards & Certifications | CSA Certified File No. LR34493, UL Listed File No. E110286, ISO 9001:2015 Registered |