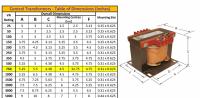

#### **SCHEMATIC/DIAGRAM AND DIMENSION PICTURES**

Single Phase Control Transformer with a capacity of 750VA, transforming 240/480 Volts to 120/240 Volts