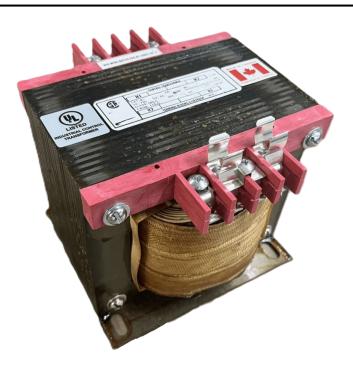

# 750VA 240/480 VOLTS TO 120/240 VOLTS SINGLE PHASE CONTROL TRANSFORMER

\$458.64 CAD

Single Phase Control Transformer with a capacity of 750VA, transforming 240/480 Volts to 120/240 Volts

**SKU:** CS750L-K

#### **SCHEMATIC/DIAGRAM AND DIMENSION PICTURES**

Single Phase Control Transformer with a capacity of 750VA, transforming 240/480 Volts to 120/240 Volts