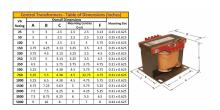

#### SCHEMATIC/DIAGRAM AND DIMENSION PICTURES

Single Phase Control Transformer with a capacity of 750VA, transforming 240/480 Volts to 120/240 Volts