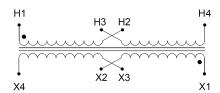

#### SCHEMATIC/DIAGRAM AND DIMENSION PICTURES

Single Phase Control Transformer with a capacity of 750VA, transforming 240/480 Volts to 120/240 Volts

#### **PRODUCT SPECIFICATIONS**

| PRODUCT SPECIFICATIONS     |                                                                                      |
|----------------------------|--------------------------------------------------------------------------------------|
| Weight                     | 50 lbs                                                                               |
| Phases                     | 1                                                                                    |
| Connection                 | 1Ph-CT-DD-SD                                                                         |
| Primary Voltage            | 240/480                                                                              |
| Primary Max Current        | 3.13A                                                                                |
| Primary Markings           | H1-H2-H3-H4                                                                          |
| Primary Terminals          | <u>Terminals</u>                                                                     |
| Secondary Voltage          | 120/240                                                                              |
| Secondary Max Current      | 6.25A                                                                                |
| Secondary Markings         | <u>X1-X2-X3-X4</u>                                                                   |
| Secondary Terminals        | <u>Terminals</u>                                                                     |
| Primary Taps               | N/A                                                                                  |
| Conductor Material         | Copper                                                                               |
| Temperatue Rise            | <u>115°C</u>                                                                         |
| Insuation Class            | 180°C (Class F)                                                                      |
| BIL (Insulation) Level     | <u>10kV</u>                                                                          |
| Efficiency (@35% Load) %   | N/A                                                                                  |
| Impedance Range            | <u>5.0 - 7.0%</u>                                                                    |
| Sound (db)                 | 40                                                                                   |
| Enclosure Type             | Core & Coil                                                                          |
| Enclosure Size             | See Core & Coil Chart                                                                |
| Finish/Colour              | N/A                                                                                  |
| Standards & Certifications | CSA Certified File No. LR34493, UL Listed File No. E110286, ISO 9001:2015 Registered |