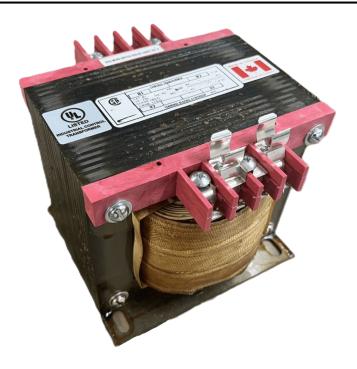

### 750VA 240/480 VOLTS TO 120/240 VOLTS SINGLE PHASE CONTROL TRANSFORMER

\$458.64 CAD

Single Phase Control Transformer with a capacity of 750VA, transforming 240/480 Volts to 120/240 Volts

**SKU:** CS750L-K

#### SCHEMATIC/DIAGRAM AND DIMENSION PICTURES

Single Phase Control Transformer with a capacity of 750VA, transforming 240/480 Volts to 120/240 Volts