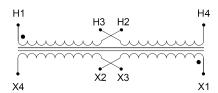

#### SCHEMATIC/DIAGRAM AND DIMENSION PICTURES

Single Phase Control Transformer with a capacity of 750VA, transforming 240/480 Volts to 120/240 Volts

#### **PRODUCT SPECIFICATIONS**

| PRODUCT SPECIFICATIONS     |                                                                                      |
|----------------------------|--------------------------------------------------------------------------------------|
| Weight                     | 50 lbs                                                                               |
| Phases                     | 1                                                                                    |
| Connection                 | 1Ph-CT-DD-SD                                                                         |
| Primary Voltage            | 240/480                                                                              |
| Primary Max Current        | 3.13A                                                                                |
| Primary Markings           | H1-H2-H3-H4                                                                          |
| Primary Terminals          | <u>Terminals</u>                                                                     |
| Secondary Voltage          | 120/240                                                                              |
| Secondary Max Current      | 6.25A                                                                                |
| Secondary Markings         | <u>X1-X2-X3-X4</u>                                                                   |
| Secondary Terminals        | <u>Terminals</u>                                                                     |
| Primary Taps               | N/A                                                                                  |
| Conductor Material         | Copper                                                                               |
| Temperatue Rise            | <u>115°C</u>                                                                         |
| Insuation Class            | 180°C (Class F)                                                                      |
| BIL (Insulation) Level     | <u>10kV</u>                                                                          |
| Efficiency (@35% Load) %   | N/A                                                                                  |
| Impedance Range            | <u>5.0 - 7.0%</u>                                                                    |
| Sound (db)                 | 40                                                                                   |
| Enclosure Type             | Core & Coil                                                                          |
| Enclosure Size             | See Core & Coil Chart                                                                |
| Finish/Colour              | N/A                                                                                  |
| Standards & Certifications | CSA Certified File No. LR34493, UL Listed File No. E110286, ISO 9001:2015 Registered |