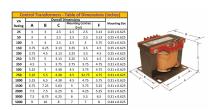

#### SCHEMATIC/DIAGRAM AND DIMENSION PICTURES

Single Phase Control Transformer with a capacity of 750VA, transforming 240/480 Volts to 120/240 Volts

#### **PRODUCT SPECIFICATIONS**

| PRODUCT SPECIFICATIONS     |                                                                                      |
|----------------------------|--------------------------------------------------------------------------------------|
| Weight                     | 50 lbs                                                                               |
| Phases                     | 1                                                                                    |
| Connection                 | 1Ph-CT-DD-SD                                                                         |
| Primary Voltage            | 240/480                                                                              |
| Primary Max Current        | 3.13A                                                                                |
| Primary Markings           | H1-H2-H3-H4                                                                          |
| Primary Terminals          | <u>Terminals</u>                                                                     |
| Secondary Voltage          | 120/240                                                                              |
| Secondary Max Current      | 6.25A                                                                                |
| Secondary Markings         | <u>X1-X2-X3-X4</u>                                                                   |
| Secondary Terminals        | <u>Terminals</u>                                                                     |
| Primary Taps               | N/A                                                                                  |
| Conductor Material         | Copper                                                                               |
| Temperatue Rise            | <u>115°C</u>                                                                         |
| Insuation Class            | 180°C (Class F)                                                                      |
| BIL (Insulation) Level     | <u>10kV</u>                                                                          |
| Efficiency (@35% Load) %   | N/A                                                                                  |
| Impedance Range            | <u>5.0 - 7.0%</u>                                                                    |
| Sound (db)                 | 40                                                                                   |
| Enclosure Type             | Core & Coil                                                                          |
| Enclosure Size             | See Core & Coil Chart                                                                |
| Finish/Colour              | N/A                                                                                  |
| Standards & Certifications | CSA Certified File No. LR34493, UL Listed File No. E110286, ISO 9001:2015 Registered |