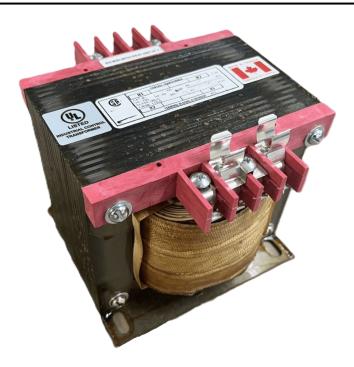

### 750VA 240/480 VOLTS TO 120/240 VOLTS SINGLE PHASE CONTROL TRANSFORMER

\$458.64 CAD

Single Phase Control Transformer with a capacity of 750VA, transforming 240/480 Volts to 120/240 Volts

**SKU:** CS750L-K

#### SCHEMATIC/DIAGRAM AND DIMENSION PICTURES

Single Phase Control Transformer with a capacity of 750VA, transforming 240/480 Volts to 120/240 Volts