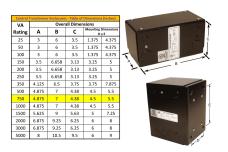

#### **SCHEMATIC/DIAGRAM AND DIMENSION PICTURES**

Single Phase Control Transformer with a capacity of 750VA, transforming 208 Volts to 120/240 Volts