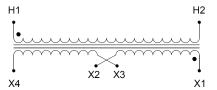

#### **SCHEMATIC/DIAGRAM AND DIMENSION PICTURES**

Single Phase Control Transformer with a capacity of 750VA, transforming 208 Volts to 120/240 Volts

## **PRODUCT SPECIFICATIONS**

| Weight                     | 18 lbs                                                                               |
|----------------------------|--------------------------------------------------------------------------------------|
| Phases                     | 1                                                                                    |
| Connection                 | 1Ph-CT-SD-SD                                                                         |
| Primary Voltage            | 208                                                                                  |
| Primary Max Current        | 3.61A                                                                                |
| Primary Markings           | <u>H1-H2</u>                                                                         |
| Primary Terminals          | Leads                                                                                |
| Secondary Voltage          | 120/240                                                                              |
| Secondary Max Current      | 6.25A                                                                                |
| Secondary Markings         | <u>X1-X2-X3-X4</u>                                                                   |
| Secondary Terminals        | <u>Leads</u>                                                                         |
| Primary Taps               | N/A                                                                                  |
| Conductor Material         | <u>Copper</u>                                                                        |
| Temperatue Rise            | <u>115°C</u>                                                                         |
| Insuation Class            | 180°C (Class F)                                                                      |
| BIL (Insulation) Level     | <u>10kV</u>                                                                          |
| Efficiency (@35% Load) %   | N/A                                                                                  |
| Impedance Range            | <u>5.0 - 7.0%</u>                                                                    |
| Sound (db)                 | 40                                                                                   |
| Enclosure Type             | Type-1 Indoor                                                                        |
| Enclosure Size             | See Enclosure Chart                                                                  |
| Finish/Colour              | Semigloss - Black                                                                    |
| Standards & Certifications | CSA Certified File No. LR34493, UL Listed File No. E110286, ISO 9001:2015 Registered |