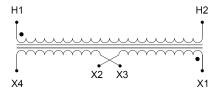

#### **SCHEMATIC/DIAGRAM AND DIMENSION PICTURES**

Single Phase Control Transformer with a capacity of 750VA, transforming 208 Volts to 120/240 Volts

## **PRODUCT SPECIFICATIONS**

| Weight                     | 18 lbs                                                                               |
|----------------------------|--------------------------------------------------------------------------------------|
| Phases                     | 1                                                                                    |
| Connection                 | 1Ph-CT-SD-SD                                                                         |
| Primary Voltage            | 208                                                                                  |
| Primary Max Current        | 3.61A                                                                                |
| Primary Markings           | <u>H1-H2</u>                                                                         |
| Primary Terminals          | <u>Leads</u>                                                                         |
| Secondary Voltage          | 120/240                                                                              |
| Secondary Max Current      | 6.25A                                                                                |
| Secondary Markings         | <u>X1-X2-X3-X4</u>                                                                   |
| Secondary Terminals        | <u>Leads</u>                                                                         |
| Primary Taps               | N/A                                                                                  |
| Conductor Material         | Copper                                                                               |
| Temperatue Rise            | <u>115°C</u>                                                                         |
| Insuation Class            | 180°C (Class F)                                                                      |
| BIL (Insulation) Level     | <u>10kV</u>                                                                          |
| Efficiency (@35% Load) %   | N/A                                                                                  |
| Impedance Range            | <u>5.0 - 7.0%</u>                                                                    |
| Sound (db)                 | 40                                                                                   |
| Enclosure Type             | Type-1 Indoor                                                                        |
| Enclosure Size             | See Enclosure Chart                                                                  |
| Finish/Colour              | Semigloss - Black                                                                    |
| Standards & Certifications | CSA Certified File No. LR34493, UL Listed File No. E110286, ISO 9001:2015 Registered |