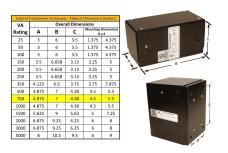

#### **SCHEMATIC/DIAGRAM AND DIMENSION PICTURES**

Single Phase Control Transformer with a capacity of 750VA, transforming 208 Volts to 120/240 Volts

## **PRODUCT SPECIFICATIONS**

| Weight                     | 18 lbs                                                                               |
|----------------------------|--------------------------------------------------------------------------------------|
| Phases                     | 1                                                                                    |
| Connection                 | 1Ph-CT-SD-SD                                                                         |
| Primary Voltage            | 208                                                                                  |
| Primary Max Current        | 3.61A                                                                                |
| Primary Markings           | <u>H1-H2</u>                                                                         |
| Primary Terminals          | <u>Leads</u>                                                                         |
| Secondary Voltage          | 120/240                                                                              |
| Secondary Max Current      | 6.25A                                                                                |
| Secondary Markings         | <u>X1-X2-X3-X4</u>                                                                   |
| Secondary Terminals        | <u>Leads</u>                                                                         |
| Primary Taps               | N/A                                                                                  |
| Conductor Material         | Copper                                                                               |
| Temperatue Rise            | <u>115°C</u>                                                                         |
| Insuation Class            | 180°C (Class F)                                                                      |
| BIL (Insulation) Level     | <u>10kV</u>                                                                          |
| Efficiency (@35% Load) %   | N/A                                                                                  |
| Impedance Range            | <u>5.0 - 7.0%</u>                                                                    |
| Sound (db)                 | 40                                                                                   |
| Enclosure Type             | Type-1 Indoor                                                                        |
| Enclosure Size             | See Enclosure Chart                                                                  |
| Finish/Colour              | Semigloss - Black                                                                    |
| Standards & Certifications | CSA Certified File No. LR34493, UL Listed File No. E110286, ISO 9001:2015 Registered |