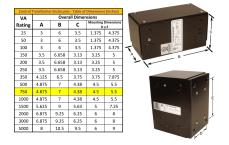

### SCHEMATIC/DIAGRAM AND DIMENSION PICTURES

Single Phase Control Transformer with a capacity of 750VA, transforming 208 Volts to 120/240 Volts

**OFFICIAL QUOTE** 

#### **PRODUCT SPECIFICATIONS**

| Weight                     | 18 lbs                                                                                                |
|----------------------------|-------------------------------------------------------------------------------------------------------|
| Phases                     | 1                                                                                                     |
| Connection                 | <u>1Ph-CT-SD-SD</u>                                                                                   |
| Primary Voltage            | <u>208</u>                                                                                            |
| Primary Max Current        | <u>3.61A</u>                                                                                          |
| Primary Markings           | <u>H1-H2</u>                                                                                          |
| Primary Terminals          | Leads                                                                                                 |
| Secondary Voltage          | 120/240                                                                                               |
| Secondary Max Current      | <u>6.25A</u>                                                                                          |
| Secondary Markings         | <u>X1-X2-X3-X4</u>                                                                                    |
| Secondary Terminals        | Leads                                                                                                 |
| Primary Taps               | N/A                                                                                                   |
| Conductor Material         | <u>Copper</u>                                                                                         |
| Temperatue Rise            | <u>115°C</u>                                                                                          |
| Insuation Class            | <u>180°C (Class F)</u>                                                                                |
| BIL (Insulation) Level     | <u>10kV</u>                                                                                           |
| Efficiency (@35% Load) %   | <u>N/A</u>                                                                                            |
| Impedance Range            | <u>5.0 – 7.0%</u>                                                                                     |
| Sound (db)                 | <u>40</u>                                                                                             |
| Enclosure Type             | <u>Type-1 Indoor</u>                                                                                  |
| Enclosure Size             | See Enclosure Chart                                                                                   |
| Finish/Colour              | <u>Semigloss – Black</u>                                                                              |
| Standards & Certifications | <u>CSA Certified File No. LR34493, UL Listed File No. E110286, ISO 9001:2015</u><br><u>Registered</u> |