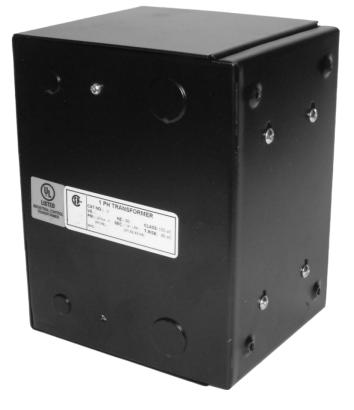

## \$465.92 CAD

Single Phase Control Transformer with a capacity of 750VA, transforming 208 Volts to 120/240 Volts

SKU: CE750B-K Categories: <u>Control Transformers</u>