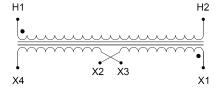

### SCHEMATIC/DIAGRAM AND DIMENSION PICTURES

Single Phase Control Transformer with a capacity of 750VA, transforming 208 Volts to 120/240 Volts

**OFFICIAL QUOTE** 

#### **PRODUCT SPECIFICATIONS**

| Weight                     | 18 lbs                                                                                                |
|----------------------------|-------------------------------------------------------------------------------------------------------|
| Phases                     | 1                                                                                                     |
| Connection                 | <u>1Ph-CT-SD-SD</u>                                                                                   |
| Primary Voltage            | <u>208</u>                                                                                            |
| Primary Max Current        | <u>3.61A</u>                                                                                          |
| Primary Markings           | <u>H1-H2</u>                                                                                          |
| Primary Terminals          | Leads                                                                                                 |
| Secondary Voltage          | 120/240                                                                                               |
| Secondary Max Current      | <u>6.25A</u>                                                                                          |
| Secondary Markings         | <u>X1-X2-X3-X4</u>                                                                                    |
| Secondary Terminals        | Leads                                                                                                 |
| Primary Taps               | N/A                                                                                                   |
| Conductor Material         | <u>Copper</u>                                                                                         |
| Temperatue Rise            | <u>115°C</u>                                                                                          |
| Insuation Class            | <u>180°C (Class F)</u>                                                                                |
| BIL (Insulation) Level     | <u>10kV</u>                                                                                           |
| Efficiency (@35% Load) %   | <u>N/A</u>                                                                                            |
| Impedance Range            | <u>5.0 – 7.0%</u>                                                                                     |
| Sound (db)                 | <u>40</u>                                                                                             |
| Enclosure Type             | <u>Type-1 Indoor</u>                                                                                  |
| Enclosure Size             | See Enclosure Chart                                                                                   |
| Finish/Colour              | <u>Semigloss – Black</u>                                                                              |
| Standards & Certifications | <u>CSA Certified File No. LR34493, UL Listed File No. E110286, ISO 9001:2015</u><br><u>Registered</u> |