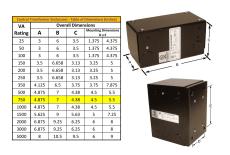

#### **SCHEMATIC/DIAGRAM AND DIMENSION PICTURES**

Single Phase Control Transformer with a capacity of 750VA, transforming 208 Volts to 120/240 Volts