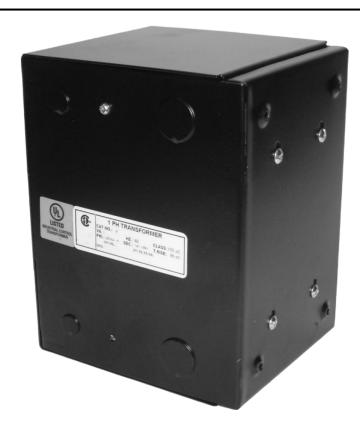

# 750VA 208 VOLTS TO 120/240 VOLTS SINGLE PHASE CONTROL TRANSFORMER

\$465.92 CAD

Single Phase Control Transformer with a capacity of 750VA, transforming 208 Volts to 120/240 Volts

**SKU:** CE750B-K

**Categories:** Control Transformers