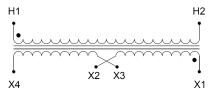

#### **SCHEMATIC/DIAGRAM AND DIMENSION PICTURES**

Single Phase Control Transformer with a capacity of 750VA, transforming 208 Volts to 120/240 Volts

#### PRODUCT SPECIFICATIONS

| PRODUCT SPECIFICATIONS     |                                                                                      |
|----------------------------|--------------------------------------------------------------------------------------|
| Weight                     | 18 lbs                                                                               |
| Phases                     | 1                                                                                    |
| Connection                 | 1Ph-CT-SD-SD                                                                         |
| Primary Voltage            | 208                                                                                  |
| Primary Max Current        | 3.61A                                                                                |
| Primary Markings           | <u>H1-H2</u>                                                                         |
| Primary Terminals          | <u>Leads</u>                                                                         |
| Secondary Voltage          | 120/240                                                                              |
| Secondary Max Current      | 6.25A                                                                                |
| Secondary Markings         | <u>X1-X2-X3-X4</u>                                                                   |
| Secondary Terminals        | <u>Leads</u>                                                                         |
| Primary Taps               | N/A                                                                                  |
| Conductor Material         | <u>Copper</u>                                                                        |
| Temperatue Rise            | 115°C                                                                                |
| Insuation Class            | 180°C (Class F)                                                                      |
| BIL (Insulation) Level     | 10kV                                                                                 |
| Efficiency (@35% Load) %   | N/A                                                                                  |
| Impedance Range            | <u>5.0 - 7.0%</u>                                                                    |
| Sound (db)                 | 40                                                                                   |
| Enclosure Type             | Type-1 Indoor                                                                        |
| Enclosure Size             | See Enclosure Chart                                                                  |
| Finish/Colour              | Semigloss - Black                                                                    |
| Standards & Certifications | CSA Certified File No. LR34493, UL Listed File No. E110286, ISO 9001:2015 Registered |