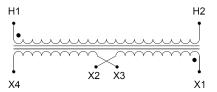

#### **SCHEMATIC/DIAGRAM AND DIMENSION PICTURES**

Single Phase Control Transformer with a capacity of 750VA, transforming 208 Volts to 120/240 Volts

## **PRODUCT SPECIFICATIONS**

| PRODUCT SPECIFICATIONS     |                                                                                      |
|----------------------------|--------------------------------------------------------------------------------------|
| Weight                     | 18 lbs                                                                               |
| Phases                     | 1                                                                                    |
| Connection                 | 1Ph-CT-SD-SD                                                                         |
| Primary Voltage            | 208                                                                                  |
| Primary Max Current        | 3.61A                                                                                |
| Primary Markings           | <u>H1-H2</u>                                                                         |
| Primary Terminals          | Leads                                                                                |
| Secondary Voltage          | 120/240                                                                              |
| Secondary Max Current      | 6.25A                                                                                |
| Secondary Markings         | <u>X1-X2-X3-X4</u>                                                                   |
| Secondary Terminals        | Leads                                                                                |
| Primary Taps               | N/A                                                                                  |
| Conductor Material         | Copper                                                                               |
| Temperatue Rise            | <u>115°C</u>                                                                         |
| Insuation Class            | 180°C (Class F)                                                                      |
| BIL (Insulation) Level     | <u>10kV</u>                                                                          |
| Efficiency (@35% Load) %   | N/A                                                                                  |
| Impedance Range            | 5.0 - 7.0%                                                                           |
| Sound (db)                 | 40                                                                                   |
| Enclosure Type             | Type-1 Indoor                                                                        |
| Enclosure Size             | See Enclosure Chart                                                                  |
| Finish/Colour              | Semigloss - Black                                                                    |
| Standards & Certifications | CSA Certified File No. LR34493, UL Listed File No. E110286, ISO 9001:2015 Registered |