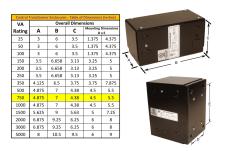

#### **SCHEMATIC/DIAGRAM AND DIMENSION PICTURES**

Single Phase Control Transformer with a capacity of 750VA, transforming 208 Volts to 120/240 Volts