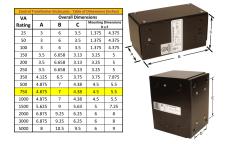

### SCHEMATIC/DIAGRAM AND DIMENSION PICTURES

Single Phase Control Transformer with a capacity of 750VA, transforming 208 Volts to 120/240 Volts

**OFFICIAL QUOTE** 

#### **PRODUCT SPECIFICATIONS**

| Weight                     | 18 lbs                                                                                                |
|----------------------------|-------------------------------------------------------------------------------------------------------|
| Phases                     | 1                                                                                                     |
| Connection                 | <u>1Ph-CT-SD-SD</u>                                                                                   |
| Primary Voltage            | <u>208</u>                                                                                            |
| Primary Max Current        | <u>3.61A</u>                                                                                          |
| Primary Markings           | <u>H1-H2</u>                                                                                          |
| Primary Terminals          | <u>Leads</u>                                                                                          |
| Secondary Voltage          | <u>120/240</u>                                                                                        |
| Secondary Max Current      | <u>6.25A</u>                                                                                          |
| Secondary Markings         | <u>X1-X2-X3-X4</u>                                                                                    |
| Secondary Terminals        | <u>Leads</u>                                                                                          |
| Primary Taps               | N/A                                                                                                   |
| Conductor Material         | <u>Copper</u>                                                                                         |
| Temperatue Rise            | <u>115°C</u>                                                                                          |
| Insuation Class            | <u>180°C (Class F)</u>                                                                                |
| BIL (Insulation) Level     | <u>10kV</u>                                                                                           |
| Efficiency (@35% Load) %   | N/A                                                                                                   |
| Impedance Range            | <u>5.0 – 7.0%</u>                                                                                     |
| Sound (db)                 | <u>40</u>                                                                                             |
| Enclosure Type             | Type-1 Indoor                                                                                         |
| Enclosure Size             | See Enclosure Chart                                                                                   |
| Finish/Colour              | <u>Semigloss – Black</u>                                                                              |
| Standards & Certifications | <u>CSA Certified File No. LR34493, UL Listed File No. E110286, ISO 9001:2015</u><br><u>Registered</u> |