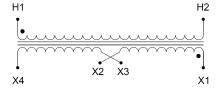

### SCHEMATIC/DIAGRAM AND DIMENSION PICTURES

Single Phase Control Transformer with a capacity of 750VA, transforming 208 Volts to 120/240 Volts

**OFFICIAL QUOTE** 

#### **PRODUCT SPECIFICATIONS**

| Weight                     | 18 lbs                                                                                                |
|----------------------------|-------------------------------------------------------------------------------------------------------|
| Phases                     | 1                                                                                                     |
| Connection                 | <u>1Ph-CT-SD-SD</u>                                                                                   |
| Primary Voltage            | <u>208</u>                                                                                            |
| Primary Max Current        | <u>3.61A</u>                                                                                          |
| Primary Markings           | <u>H1-H2</u>                                                                                          |
| Primary Terminals          | <u>Leads</u>                                                                                          |
| Secondary Voltage          | <u>120/240</u>                                                                                        |
| Secondary Max Current      | <u>6.25A</u>                                                                                          |
| Secondary Markings         | <u>X1-X2-X3-X4</u>                                                                                    |
| Secondary Terminals        | <u>Leads</u>                                                                                          |
| Primary Taps               | N/A                                                                                                   |
| Conductor Material         | <u>Copper</u>                                                                                         |
| Temperatue Rise            | <u>115°C</u>                                                                                          |
| Insuation Class            | <u>180°C (Class F)</u>                                                                                |
| BIL (Insulation) Level     | <u>10kV</u>                                                                                           |
| Efficiency (@35% Load) %   | N/A                                                                                                   |
| Impedance Range            | <u>5.0 – 7.0%</u>                                                                                     |
| Sound (db)                 | <u>40</u>                                                                                             |
| Enclosure Type             | Type-1 Indoor                                                                                         |
| Enclosure Size             | See Enclosure Chart                                                                                   |
| Finish/Colour              | <u>Semigloss – Black</u>                                                                              |
| Standards & Certifications | <u>CSA Certified File No. LR34493, UL Listed File No. E110286, ISO 9001:2015</u><br><u>Registered</u> |