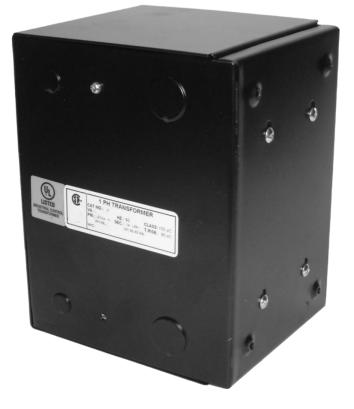

## \$465.92 CAD

Single Phase Control Transformer with a capacity of 750VA, transforming 208 Volts to 120/240 Volts

SKU: CE750B-K Categories: <u>Control Transformers</u>

#### **PRODUCT SPECIFICATIONS**

| Weight                     | 18 lbs                                                                                                |
|----------------------------|-------------------------------------------------------------------------------------------------------|
| Phases                     | 1                                                                                                     |
| Connection                 | <u>1Ph-CT-SD-SD</u>                                                                                   |
| Primary Voltage            | <u>208</u>                                                                                            |
| Primary Max Current        | <u>3.61A</u>                                                                                          |
| Primary Markings           | <u>H1-H2</u>                                                                                          |
| Primary Terminals          | <u>Leads</u>                                                                                          |
| Secondary Voltage          | <u>120/240</u>                                                                                        |
| Secondary Max Current      | <u>6.25A</u>                                                                                          |
| Secondary Markings         | <u>X1-X2-X3-X4</u>                                                                                    |
| Secondary Terminals        | <u>Leads</u>                                                                                          |
| Primary Taps               | N/A                                                                                                   |
| Conductor Material         | <u>Copper</u>                                                                                         |
| Temperatue Rise            | <u>115°C</u>                                                                                          |
| Insuation Class            | <u>180°C (Class F)</u>                                                                                |
| BIL (Insulation) Level     | <u>10kV</u>                                                                                           |
| Efficiency (@35% Load) %   | N/A                                                                                                   |
| Impedance Range            | <u>5.0 – 7.0%</u>                                                                                     |
| Sound (db)                 | <u>40</u>                                                                                             |
| Enclosure Type             | Type-1 Indoor                                                                                         |
| Enclosure Size             | See Enclosure Chart                                                                                   |
| Finish/Colour              | <u>Semigloss – Black</u>                                                                              |
| Standards & Certifications | <u>CSA Certified File No. LR34493, UL Listed File No. E110286, ISO 9001:2015</u><br><u>Registered</u> |