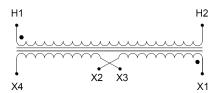

#### SCHEMATIC/DIAGRAM AND DIMENSION PICTURES

Single Phase Control Transformer with a capacity of 750VA, transforming 208 Volts to 120/240 Volts

#### **PRODUCT SPECIFICATIONS**

| PRODUCT SPECIFICATIONS     |                                                                                      |  |
|----------------------------|--------------------------------------------------------------------------------------|--|
| Weight                     | 18 lbs                                                                               |  |
| Phases                     | 1                                                                                    |  |
| Connection                 | 1Ph-CT-SD-SD                                                                         |  |
| Primary Voltage            | 208                                                                                  |  |
| Primary Max Current        | 3.61A                                                                                |  |
| Primary Markings           | H1-H2                                                                                |  |
| Primary Terminals          | <u>Terminals</u>                                                                     |  |
| Secondary Voltage          | 120/240                                                                              |  |
| Secondary Max Current      | 6.25A                                                                                |  |
| Secondary Markings         | <u>X1-X2-X3-X4</u>                                                                   |  |
| Secondary Terminals        | <u>Terminals</u>                                                                     |  |
| Primary Taps               | N/A                                                                                  |  |
| Conductor Material         | Copper                                                                               |  |
| Temperatue Rise            | 115°C                                                                                |  |
| Insuation Class            | 180°C (Class F)                                                                      |  |
| BIL (Insulation) Level     | <u>10kV</u>                                                                          |  |
| Efficiency (@35% Load) %   | N/A                                                                                  |  |
| Impedance Range            | <u>5.0 - 7.0%</u>                                                                    |  |
| Sound (db)                 | 40                                                                                   |  |
| Enclosure Type             | Core & Coil                                                                          |  |
| Enclosure Size             | See Core & Coil Chart                                                                |  |
| Finish/Colour              | N/A                                                                                  |  |
| Standards & Certifications | CSA Certified File No. LR34493, UL Listed File No. E110286, ISO 9001:2015 Registered |  |