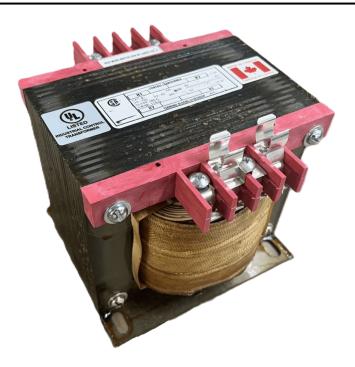

# 750VA 208 VOLTS TO 120/240 VOLTS SINGLE PHASE CONTROL TRANSFORMER

\$306.91 USD

Single Phase Control Transformer with a capacity of 750VA, transforming 208 Volts to 120/240 Volts

**SKU:** CS750B-K

**Categories:** Control Transformers

# 750VA 208 VOLTS TO 120/240 VOLTS SINGLE PHASE CONTROL TRANSFORMER

## 750VA 208 VOLTS TO 120/240 VOLTS SINGLE PHASE CONTROL TRANSFORMER

|   | /A                   |            |
|---|----------------------|------------|
| C | Country/Manufacturer | Canada/RPM |