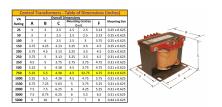

#### SCHEMATIC/DIAGRAM AND DIMENSION PICTURES

Single Phase Control Transformer with a capacity of 750VA, transforming 208 Volts to 120/240 Volts

#### **PRODUCT SPECIFICATIONS**

| PRODUCT SPECIFICATIONS     |                                                                                      |  |
|----------------------------|--------------------------------------------------------------------------------------|--|
| Weight                     | 18 lbs                                                                               |  |
| Phases                     | 1                                                                                    |  |
| Connection                 | 1Ph-CT-SD-SD                                                                         |  |
| Primary Voltage            | 208                                                                                  |  |
| Primary Max Current        | 3.61A                                                                                |  |
| Primary Markings           | H1-H2                                                                                |  |
| Primary Terminals          | <u>Terminals</u>                                                                     |  |
| Secondary Voltage          | 120/240                                                                              |  |
| Secondary Max Current      | 6.25A                                                                                |  |
| Secondary Markings         | <u>X1-X2-X3-X4</u>                                                                   |  |
| Secondary Terminals        | <u>Terminals</u>                                                                     |  |
| Primary Taps               | N/A                                                                                  |  |
| Conductor Material         | Copper                                                                               |  |
| Temperatue Rise            | 115°C                                                                                |  |
| Insuation Class            | 180°C (Class F)                                                                      |  |
| BIL (Insulation) Level     | <u>10kV</u>                                                                          |  |
| Efficiency (@35% Load) %   | N/A                                                                                  |  |
| Impedance Range            | <u>5.0 - 7.0%</u>                                                                    |  |
| Sound (db)                 | 40                                                                                   |  |
| Enclosure Type             | Core & Coil                                                                          |  |
| Enclosure Size             | See Core & Coil Chart                                                                |  |
| Finish/Colour              | N/A                                                                                  |  |
| Standards & Certifications | CSA Certified File No. LR34493, UL Listed File No. E110286, ISO 9001:2015 Registered |  |