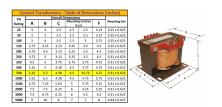

#### SCHEMATIC/DIAGRAM AND DIMENSION PICTURES

Single Phase Control Transformer with a capacity of 750VA, transforming 208 Volts to 120/240 Volts

#### **PRODUCT SPECIFICATIONS**

| PRODUCT SPECIFICATIONS     |                                                                                      |
|----------------------------|--------------------------------------------------------------------------------------|
| Weight                     | 18 lbs                                                                               |
| Phases                     | 1                                                                                    |
| Connection                 | 1Ph-CT-SD-SD                                                                         |
| Primary Voltage            | 208                                                                                  |
| Primary Max Current        | 3.61A                                                                                |
| Primary Markings           | <u>H1-H2</u>                                                                         |
| Primary Terminals          | <u>Terminals</u>                                                                     |
| Secondary Voltage          | 120/240                                                                              |
| Secondary Max Current      | 6.25A                                                                                |
| Secondary Markings         | <u>X1-X2-X3-X4</u>                                                                   |
| Secondary Terminals        | <u>Terminals</u>                                                                     |
| Primary Taps               | N/A                                                                                  |
| Conductor Material         | Copper                                                                               |
| Temperatue Rise            | <u>115°C</u>                                                                         |
| Insuation Class            | 180°C (Class F)                                                                      |
| BIL (Insulation) Level     | <u>10kV</u>                                                                          |
| Efficiency (@35% Load) %   | N/A                                                                                  |
| Impedance Range            | <u>5.0 - 7.0%</u>                                                                    |
| Sound (db)                 | 40                                                                                   |
| Enclosure Type             | Core & Coil                                                                          |
| Enclosure Size             | See Core & Coil Chart                                                                |
| Finish/Colour              | N/A                                                                                  |
| Standards & Certifications | CSA Certified File No. LR34493, UL Listed File No. E110286, ISO 9001:2015 Registered |