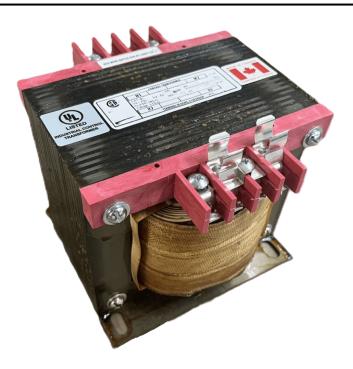

# 750VA 208 VOLTS TO 120/240 VOLTS SINGLE PHASE CONTROL TRANSFORMER

\$420.42 CAD

Single Phase Control Transformer with a capacity of 750VA, transforming 208 Volts to 120/240 Volts

**SKU:** CS750B-K

**Categories:** Control Transformers