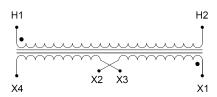

#### SCHEMATIC/DIAGRAM AND DIMENSION PICTURES

Single Phase Control Transformer with a capacity of 750VA, transforming 208 Volts to 120/240 Volts

#### **PRODUCT SPECIFICATIONS**

| PRODUCT SPECIFICATIONS     |                                                                                      |
|----------------------------|--------------------------------------------------------------------------------------|
| Weight                     | 18 lbs                                                                               |
| Phases                     | 1                                                                                    |
| Connection                 | 1Ph-CT-SD-SD                                                                         |
| Primary Voltage            | 208                                                                                  |
| Primary Max Current        | 3.61A                                                                                |
| Primary Markings           | H1-H2                                                                                |
| Primary Terminals          | <u>Terminals</u>                                                                     |
| Secondary Voltage          | 120/240                                                                              |
| Secondary Max Current      | 6.25A                                                                                |
| Secondary Markings         | <u>X1-X2-X3-X4</u>                                                                   |
| Secondary Terminals        | <u>Terminals</u>                                                                     |
| Primary Taps               | N/A                                                                                  |
| Conductor Material         | Copper                                                                               |
| Temperatue Rise            | 115°C                                                                                |
| Insuation Class            | 180°C (Class F)                                                                      |
| BIL (Insulation) Level     | <u>10kV</u>                                                                          |
| Efficiency (@35% Load) %   | N/A                                                                                  |
| Impedance Range            | <u>5.0 - 7.0%</u>                                                                    |
| Sound (db)                 | 40                                                                                   |
| Enclosure Type             | Core & Coil                                                                          |
| Enclosure Size             | See Core & Coil Chart                                                                |
| Finish/Colour              | N/A                                                                                  |
| Standards & Certifications | CSA Certified File No. LR34493, UL Listed File No. E110286, ISO 9001:2015 Registered |