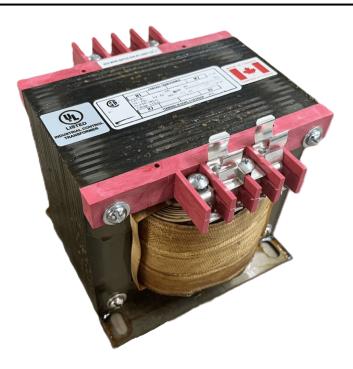

# 750VA 208 VOLTS TO 120/240 VOLTS SINGLE PHASE CONTROL TRANSFORMER

\$420.42 CAD

Single Phase Control Transformer with a capacity of 750VA, transforming 208 Volts to 120/240 Volts

**SKU:** CS750B-K

**Categories:** Control Transformers

#### **PRODUCT SPECIFICATIONS**

| PRODUCT SPECIFICATIONS     |                                                                                      |
|----------------------------|--------------------------------------------------------------------------------------|
| Weight                     | 18 lbs                                                                               |
| Phases                     | 1                                                                                    |
| Connection                 | 1Ph-CT-SD-SD                                                                         |
| Primary Voltage            | 208                                                                                  |
| Primary Max Current        | 3.61A                                                                                |
| Primary Markings           | <u>H1-H2</u>                                                                         |
| Primary Terminals          | <u>Terminals</u>                                                                     |
| Secondary Voltage          | 120/240                                                                              |
| Secondary Max Current      | 6.25A                                                                                |
| Secondary Markings         | <u>X1-X2-X3-X4</u>                                                                   |
| Secondary Terminals        | <u>Terminals</u>                                                                     |
| Primary Taps               | N/A                                                                                  |
| Conductor Material         | Copper                                                                               |
| Temperatue Rise            | <u>115°C</u>                                                                         |
| Insuation Class            | 180°C (Class F)                                                                      |
| BIL (Insulation) Level     | <u>10kV</u>                                                                          |
| Efficiency (@35% Load) %   | N/A                                                                                  |
| Impedance Range            | <u>5.0 - 7.0%</u>                                                                    |
| Sound (db)                 | 40                                                                                   |
| Enclosure Type             | Core & Coil                                                                          |
| Enclosure Size             | See Core & Coil Chart                                                                |
| Finish/Colour              | N/A                                                                                  |
| Standards & Certifications | CSA Certified File No. LR34493, UL Listed File No. E110286, ISO 9001:2015 Registered |