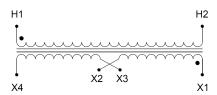

#### SCHEMATIC/DIAGRAM AND DIMENSION PICTURES

Single Phase Control Transformer with a capacity of 750VA, transforming 208 Volts to 120/240 Volts

#### **PRODUCT SPECIFICATIONS**

| PRODUCT SPECIFICATIONS     |                                                                                      |
|----------------------------|--------------------------------------------------------------------------------------|
| Weight                     | 18 lbs                                                                               |
| Phases                     | 1                                                                                    |
| Connection                 | 1Ph-CT-SD-SD                                                                         |
| Primary Voltage            | 208                                                                                  |
| Primary Max Current        | 3.61A                                                                                |
| Primary Markings           | <u>H1-H2</u>                                                                         |
| Primary Terminals          | <u>Terminals</u>                                                                     |
| Secondary Voltage          | 120/240                                                                              |
| Secondary Max Current      | 6.25A                                                                                |
| Secondary Markings         | <u>X1-X2-X3-X4</u>                                                                   |
| Secondary Terminals        | <u>Terminals</u>                                                                     |
| Primary Taps               | N/A                                                                                  |
| Conductor Material         | Copper                                                                               |
| Temperatue Rise            | <u>115°C</u>                                                                         |
| Insuation Class            | 180°C (Class F)                                                                      |
| BIL (Insulation) Level     | <u>10kV</u>                                                                          |
| Efficiency (@35% Load) %   | N/A                                                                                  |
| Impedance Range            | <u>5.0 - 7.0%</u>                                                                    |
| Sound (db)                 | 40                                                                                   |
| Enclosure Type             | Core & Coil                                                                          |
| Enclosure Size             | See Core & Coil Chart                                                                |
| Finish/Colour              | N/A                                                                                  |
| Standards & Certifications | CSA Certified File No. LR34493, UL Listed File No. E110286, ISO 9001:2015 Registered |