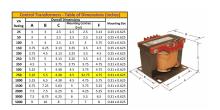

#### **SCHEMATIC/DIAGRAM AND DIMENSION PICTURES**

Single Phase Control Transformer with a capacity of 750VA, transforming 120/240 Volts to 240/480 Volts

### **PRODUCT SPECIFICATIONS**

| Weight                     | 50 lbs                                                                               |
|----------------------------|--------------------------------------------------------------------------------------|
| Phases                     | 1                                                                                    |
| Connection                 | 1Ph-CT-DD-SU                                                                         |
| Primary Voltage            | 120/240                                                                              |
| Primary Max Current        | 6.25A                                                                                |
| Primary Markings           | <u>X1-X2-X3-X4</u>                                                                   |
| Primary Terminals          | <u>Terminals</u>                                                                     |
| Secondary Voltage          | 240/480                                                                              |
| Secondary Max Current      | 3.13A                                                                                |
| Secondary Markings         | <u>H1-H2-H3-H4</u>                                                                   |
| Secondary Terminals        | <u>Terminals</u>                                                                     |
| Primary Taps               | N/A                                                                                  |
| Conductor Material         | Copper                                                                               |
| Temperatue Rise            | <u>115°C</u>                                                                         |
| Insuation Class            | 180°C (Class F)                                                                      |
| BIL (Insulation) Level     | <u>10kV</u>                                                                          |
| Efficiency (@35% Load) %   | N/A                                                                                  |
| Impedance Range            | <u>5.0 - 7.0%</u>                                                                    |
| Sound (db)                 | 40                                                                                   |
| Enclosure Type             | Core & Coil                                                                          |
| Enclosure Size             | See Core & Coil Chart                                                                |
| Finish/Colour              | N/A                                                                                  |
| Standards & Certifications | CSA Certified File No. LR34493, UL Listed File No. E110286, ISO 9001:2015 Registered |