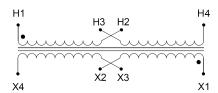

#### **SCHEMATIC/DIAGRAM AND DIMENSION PICTURES**

Single Phase Control Transformer with a capacity of 750VA, transforming 120/240 Volts to 240/480 Volts

### **PRODUCT SPECIFICATIONS**

| Weight                     | 50 lbs                                                                               |
|----------------------------|--------------------------------------------------------------------------------------|
| Phases                     | 1                                                                                    |
| Connection                 | 1Ph-CT-DD-SU                                                                         |
| Primary Voltage            | 120/240                                                                              |
| Primary Max Current        | 6.25A                                                                                |
| Primary Markings           | <u>X1-X2-X3-X4</u>                                                                   |
| Primary Terminals          | <u>Terminals</u>                                                                     |
| Secondary Voltage          | 240/480                                                                              |
| Secondary Max Current      | 3.13A                                                                                |
| Secondary Markings         | <u>H1-H2-H3-H4</u>                                                                   |
| Secondary Terminals        | <u>Terminals</u>                                                                     |
| Primary Taps               | N/A                                                                                  |
| Conductor Material         | Copper                                                                               |
| Temperatue Rise            | <u>115°C</u>                                                                         |
| Insuation Class            | 180°C (Class F)                                                                      |
| BIL (Insulation) Level     | <u>10kV</u>                                                                          |
| Efficiency (@35% Load) %   | N/A                                                                                  |
| Impedance Range            | <u>5.0 - 7.0%</u>                                                                    |
| Sound (db)                 | 40                                                                                   |
| Enclosure Type             | Core & Coil                                                                          |
| Enclosure Size             | See Core & Coil Chart                                                                |
| Finish/Colour              | N/A                                                                                  |
| Standards & Certifications | CSA Certified File No. LR34493, UL Listed File No. E110286, ISO 9001:2015 Registered |