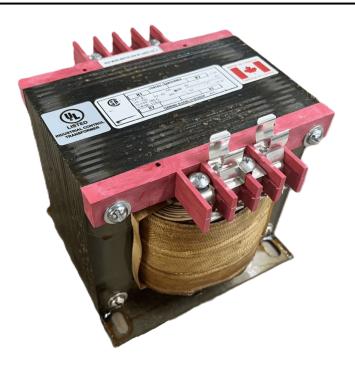

## 750VA 120/240 VOLTS TO 240/480 VOLTS SINGLE PHASE CONTROL TRANSFORMER

\$458.64 CAD

Single Phase Control Transformer with a capacity of 750VA, transforming 120/240 Volts to 240/480 Volts

**SKU:** CS750K-L

#### **SCHEMATIC/DIAGRAM AND DIMENSION PICTURES**

Single Phase Control Transformer with a capacity of 750VA, transforming 120/240 Volts to 240/480 Volts