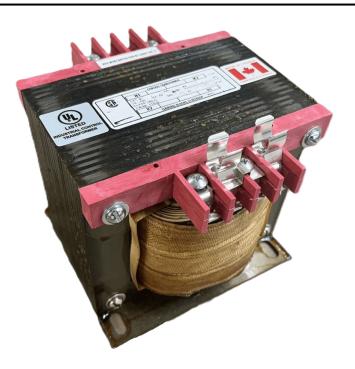

### 750VA 120/240 VOLTS TO 240/480 VOLTS SINGLE PHASE CONTROL TRANSFORMER

### 750VA 120/240 VOLTS TO 240/480 VOLTS SINGLE PHASE CONTROL TRANSFORMER

\$458.64 CAD

Single Phase Control Transformer with a capacity of 750VA, transforming 120/240 Volts to 240/480 Volts

**SKU:** CS750K-L

#### SCHEMATIC/DIAGRAM AND DIMENSION PICTURES

Single Phase Control Transformer with a capacity of 750VA, transforming 120/240 Volts to 240/480 Volts