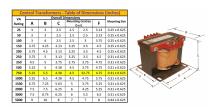

#### SCHEMATIC/DIAGRAM AND DIMENSION PICTURES

Single Phase Control Transformer with a capacity of 750VA, transforming 120/240 Volts to 240/480 Volts

### **PRODUCT SPECIFICATIONS**

| Weight                     | 50 lbs                                                                               |
|----------------------------|--------------------------------------------------------------------------------------|
| Phases                     | 1                                                                                    |
| Connection                 | 1Ph-CT-DD-SU                                                                         |
| Primary Voltage            | 120/240                                                                              |
| Primary Max Current        | 6.25A                                                                                |
| Primary Markings           | <u>X1-X2-X3-X4</u>                                                                   |
| Primary Terminals          | <u>Terminals</u>                                                                     |
| Secondary Voltage          | 240/480                                                                              |
| Secondary Max Current      | 3.13A                                                                                |
| Secondary Markings         | <u>H1-H2-H3-H4</u>                                                                   |
| Secondary Terminals        | <u>Terminals</u>                                                                     |
| Primary Taps               | N/A                                                                                  |
| Conductor Material         | Copper                                                                               |
| Temperatue Rise            | <u>115°C</u>                                                                         |
| Insuation Class            | 180°C (Class F)                                                                      |
| BIL (Insulation) Level     | <u>10kV</u>                                                                          |
| Efficiency (@35% Load) %   | N/A                                                                                  |
| Impedance Range            | <u>5.0 - 7.0%</u>                                                                    |
| Sound (db)                 | 40                                                                                   |
| Enclosure Type             | Core & Coil                                                                          |
| Enclosure Size             | See Core & Coil Chart                                                                |
| Finish/Colour              | N/A                                                                                  |
| Standards & Certifications | CSA Certified File No. LR34493, UL Listed File No. E110286, ISO 9001:2015 Registered |