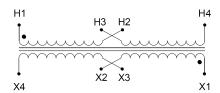

#### SCHEMATIC/DIAGRAM AND DIMENSION PICTURES

Single Phase Control Transformer with a capacity of 750VA, transforming 120/240 Volts to 240/480 Volts

### **PRODUCT SPECIFICATIONS**

| Weight                     | 50 lbs                                                                               |
|----------------------------|--------------------------------------------------------------------------------------|
| Phases                     | 1                                                                                    |
| Connection                 | 1Ph-CT-DD-SU                                                                         |
| Primary Voltage            | 120/240                                                                              |
| Primary Max Current        | 6.25A                                                                                |
| Primary Markings           | <u>X1-X2-X3-X4</u>                                                                   |
| Primary Terminals          | <u>Terminals</u>                                                                     |
| Secondary Voltage          | 240/480                                                                              |
| Secondary Max Current      | 3.13A                                                                                |
| Secondary Markings         | <u>H1-H2-H3-H4</u>                                                                   |
| Secondary Terminals        | <u>Terminals</u>                                                                     |
| Primary Taps               | N/A                                                                                  |
| Conductor Material         | Copper                                                                               |
| Temperatue Rise            | <u>115°C</u>                                                                         |
| Insuation Class            | 180°C (Class F)                                                                      |
| BIL (Insulation) Level     | <u>10kV</u>                                                                          |
| Efficiency (@35% Load) %   | N/A                                                                                  |
| Impedance Range            | <u>5.0 - 7.0%</u>                                                                    |
| Sound (db)                 | 40                                                                                   |
| Enclosure Type             | Core & Coil                                                                          |
| Enclosure Size             | See Core & Coil Chart                                                                |
| Finish/Colour              | N/A                                                                                  |
| Standards & Certifications | CSA Certified File No. LR34493, UL Listed File No. E110286, ISO 9001:2015 Registered |