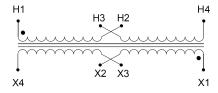

#### SCHEMATIC/DIAGRAM AND DIMENSION PICTURES

Single Phase Control Transformer with a capacity of 750VA, transforming 120/240 Volts to 240/480 Volts

#### **PRODUCT SPECIFICATIONS**

| Weight                     | 50 lbs                                                                               |
|----------------------------|--------------------------------------------------------------------------------------|
| Phases                     | 1                                                                                    |
| Connection                 | 1Ph-CT-DD-SU                                                                         |
| Primary Voltage            | 120/240                                                                              |
| Primary Max Current        | 6.25A                                                                                |
| Primary Markings           | <u>X1-X2-X3-X4</u>                                                                   |
| Primary Terminals          | <u>Terminals</u>                                                                     |
| Secondary Voltage          | 240/480                                                                              |
| Secondary Max Current      | 3.13A                                                                                |
| Secondary Markings         | <u>H1-H2-H3-H4</u>                                                                   |
| Secondary Terminals        | <u>Terminals</u>                                                                     |
| Primary Taps               | N/A                                                                                  |
| Conductor Material         | Copper                                                                               |
| Temperatue Rise            | <u>115°C</u>                                                                         |
| Insuation Class            | 180°C (Class F)                                                                      |
| BIL (Insulation) Level     | <u>10kV</u>                                                                          |
| Efficiency (@35% Load) %   | N/A                                                                                  |
| Impedance Range            | <u>5.0 - 7.0%</u>                                                                    |
| Sound (db)                 | 40                                                                                   |
| Enclosure Type             | Core & Coil                                                                          |
| Enclosure Size             | See Core & Coil Chart                                                                |
| Finish/Colour              | N/A                                                                                  |
| Standards & Certifications | CSA Certified File No. LR34493, UL Listed File No. E110286, ISO 9001:2015 Registered |