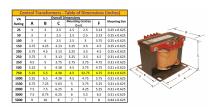

#### SCHEMATIC/DIAGRAM AND DIMENSION PICTURES

Single Phase Control Transformer with a capacity of 750VA, transforming 120/240 Volts to 240/480 Volts

#### **PRODUCT SPECIFICATIONS**

| Weight                     | 50 lbs                                                                               |
|----------------------------|--------------------------------------------------------------------------------------|
| Phases                     | 1                                                                                    |
| Connection                 | 1Ph-CT-DD-SU                                                                         |
| Primary Voltage            | 120/240                                                                              |
| Primary Max Current        | 6.25A                                                                                |
| Primary Markings           | <u>X1-X2-X3-X4</u>                                                                   |
| Primary Terminals          | <u>Terminals</u>                                                                     |
| Secondary Voltage          | 240/480                                                                              |
| Secondary Max Current      | 3.13A                                                                                |
| Secondary Markings         | <u>H1-H2-H3-H4</u>                                                                   |
| Secondary Terminals        | <u>Terminals</u>                                                                     |
| Primary Taps               | N/A                                                                                  |
| Conductor Material         | Copper                                                                               |
| Temperatue Rise            | <u>115°C</u>                                                                         |
| Insuation Class            | 180°C (Class F)                                                                      |
| BIL (Insulation) Level     | <u>10kV</u>                                                                          |
| Efficiency (@35% Load) %   | N/A                                                                                  |
| Impedance Range            | <u>5.0 - 7.0%</u>                                                                    |
| Sound (db)                 | 40                                                                                   |
| Enclosure Type             | Core & Coil                                                                          |
| Enclosure Size             | See Core & Coil Chart                                                                |
| Finish/Colour              | N/A                                                                                  |
| Standards & Certifications | CSA Certified File No. LR34493, UL Listed File No. E110286, ISO 9001:2015 Registered |