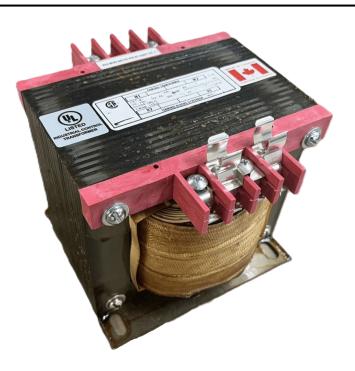

### 750VA 120/240 VOLTS TO 240/480 VOLTS SINGLE PHASE CONTROL TRANSFORMER

### 750VA 120/240 VOLTS TO 240/480 VOLTS SINGLE PHASE CONTROL TRANSFORMER

\$458.64 CAD

Single Phase Control Transformer with a capacity of 750VA, transforming 120/240 Volts to 240/480 Volts

**SKU:** CS750K-L

# 750VA 120/240 VOLTS TO 240/480 VOLTS SINGLE PHASE CONTROL TRANSFORMER

# 750VA 120/240 VOLTS TO 240/480 VOLTS SINGLE PHASE CONTROL TRANSFORMER

| VA                   |                   |
|----------------------|-------------------|
| Country/Manufacturer | <u>Canada/RPM</u> |