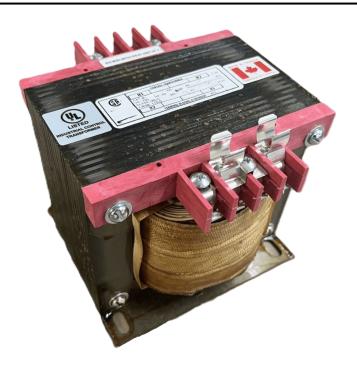

### 750VA 120/240 VOLTS TO 240/480 VOLTS SINGLE PHASE CONTROL TRANSFORMER

\$458.64 CAD

Single Phase Control Transformer with a capacity of 750VA, transforming 120/240 Volts to 240/480 Volts

**SKU:** CS750K-L

# 750VA 120/240 VOLTS TO 240/480 VOLTS SINGLE PHASE CONTROL TRANSFORMER

#### **PRODUCT SPECIFICATIONS**

| Weight                     | 50 lbs                                                                                |
|----------------------------|---------------------------------------------------------------------------------------|
| Phases                     | 1                                                                                     |
| Connection                 | 1Ph-CT-DD-SU                                                                          |
| Primary Voltage            | 120/240                                                                               |
| Primary Max Current        | 6.25A                                                                                 |
| Primary Markings           | <u>X1-X2-X3-X4</u>                                                                    |
| Primary Terminals          | <u>Terminals</u>                                                                      |
| Secondary Voltage          | 240/480                                                                               |
| Secondary Max Current      | 3.13A                                                                                 |
| Secondary Markings         | H1-H2-H3-H4                                                                           |
| Secondary Terminals        | <u>Terminals</u>                                                                      |
| Primary Taps               | N/A                                                                                   |
| Conductor Material         | Copper                                                                                |
| Temperatue Rise            | <u>115°C</u>                                                                          |
| Insuation Class            | 180°C (Class F)                                                                       |
| BIL (Insulation) Level     | <u>10kV</u>                                                                           |
| Efficiency (@35% Load) %   | N/A                                                                                   |
| Impedance Range            | 5.0 - 7.0%                                                                            |
| Sound (db)                 | 40                                                                                    |
| Enclosure Type             | Core & Coil                                                                           |
| Enclosure Size             | See Core & Coil Chart                                                                 |
| Finish/Colour              | N/A                                                                                   |
| Standards & Certifications | CSA Certified File No. LR34493, UL Listed File No. E110286, ISO 9001:2015  Registered |