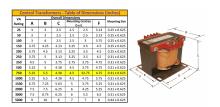

#### **SCHEMATIC/DIAGRAM AND DIMENSION PICTURES**

Single Phase Control Transformer with a capacity of 750VA, transforming 120/240 Volts to 240/480 Volts

#### **PRODUCT SPECIFICATIONS**

| Weight                     | 50 lbs                                                                                |
|----------------------------|---------------------------------------------------------------------------------------|
| Phases                     | 1                                                                                     |
| Connection                 | 1Ph-CT-DD-SU                                                                          |
| Primary Voltage            | 120/240                                                                               |
| Primary Max Current        | 6.25A                                                                                 |
| Primary Markings           | <u>X1-X2-X3-X4</u>                                                                    |
| Primary Terminals          | <u>Terminals</u>                                                                      |
| Secondary Voltage          | 240/480                                                                               |
| Secondary Max Current      | 3.13A                                                                                 |
| Secondary Markings         | H1-H2-H3-H4                                                                           |
| Secondary Terminals        | <u>Terminals</u>                                                                      |
| Primary Taps               | N/A                                                                                   |
| Conductor Material         | Copper                                                                                |
| Temperatue Rise            | <u>115°C</u>                                                                          |
| Insuation Class            | 180°C (Class F)                                                                       |
| BIL (Insulation) Level     | <u>10kV</u>                                                                           |
| Efficiency (@35% Load) %   | N/A                                                                                   |
| Impedance Range            | 5.0 - 7.0%                                                                            |
| Sound (db)                 | 40                                                                                    |
| Enclosure Type             | Core & Coil                                                                           |
| Enclosure Size             | See Core & Coil Chart                                                                 |
| Finish/Colour              | N/A                                                                                   |
| Standards & Certifications | CSA Certified File No. LR34493, UL Listed File No. E110286, ISO 9001:2015  Registered |