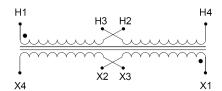

#### **SCHEMATIC/DIAGRAM AND DIMENSION PICTURES**

Single Phase Control Transformer with a capacity of 750VA, transforming 120/240 Volts to 240/480 Volts

#### **PRODUCT SPECIFICATIONS**

| Weight                     | 50 lbs                                                                                |
|----------------------------|---------------------------------------------------------------------------------------|
| Phases                     | 1                                                                                     |
| Connection                 | 1Ph-CT-DD-SU                                                                          |
| Primary Voltage            | 120/240                                                                               |
| Primary Max Current        | 6.25A                                                                                 |
| Primary Markings           | <u>X1-X2-X3-X4</u>                                                                    |
| Primary Terminals          | <u>Terminals</u>                                                                      |
| Secondary Voltage          | 240/480                                                                               |
| Secondary Max Current      | 3.13A                                                                                 |
| Secondary Markings         | H1-H2-H3-H4                                                                           |
| Secondary Terminals        | <u>Terminals</u>                                                                      |
| Primary Taps               | N/A                                                                                   |
| Conductor Material         | Copper                                                                                |
| Temperatue Rise            | <u>115°C</u>                                                                          |
| Insuation Class            | 180°C (Class F)                                                                       |
| BIL (Insulation) Level     | <u>10kV</u>                                                                           |
| Efficiency (@35% Load) %   | N/A                                                                                   |
| Impedance Range            | 5.0 - 7.0%                                                                            |
| Sound (db)                 | 40                                                                                    |
| Enclosure Type             | Core & Coil                                                                           |
| Enclosure Size             | See Core & Coil Chart                                                                 |
| Finish/Colour              | N/A                                                                                   |
| Standards & Certifications | CSA Certified File No. LR34493, UL Listed File No. E110286, ISO 9001:2015  Registered |