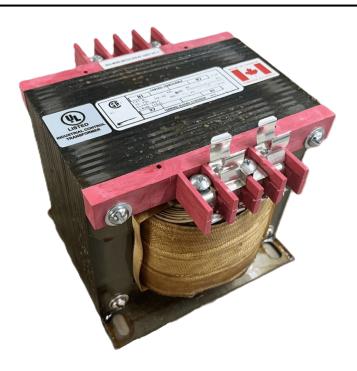

### 750VA 120/240 VOLTS TO 240/480 VOLTS SINGLE PHASE CONTROL TRANSFORMER

\$458.64 CAD

Single Phase Control Transformer with a capacity of 750VA, transforming 120/240 Volts to 240/480 Volts

**SKU:** CS750K-L

#### SCHEMATIC/DIAGRAM AND DIMENSION PICTURES

Single Phase Control Transformer with a capacity of 750VA, transforming 120/240 Volts to 240/480 Volts