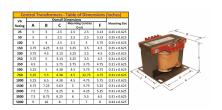

#### SCHEMATIC/DIAGRAM AND DIMENSION PICTURES

Single Phase Control Transformer with a capacity of 750VA, transforming 120/240 Volts to 240/480 Volts

#### **PRODUCT SPECIFICATIONS**

| Weight                     | 50 lbs                                                                                |
|----------------------------|---------------------------------------------------------------------------------------|
| Phases                     | 1                                                                                     |
| Connection                 | 1Ph-CT-DD-SU                                                                          |
| Primary Voltage            | 120/240                                                                               |
| Primary Max Current        | 6.25A                                                                                 |
| Primary Markings           | <u>X1-X2-X3-X4</u>                                                                    |
| Primary Terminals          | <u>Terminals</u>                                                                      |
| Secondary Voltage          | 240/480                                                                               |
| Secondary Max Current      | 3.13A                                                                                 |
| Secondary Markings         | H1-H2-H3-H4                                                                           |
| Secondary Terminals        | <u>Terminals</u>                                                                      |
| Primary Taps               | N/A                                                                                   |
| Conductor Material         | Copper                                                                                |
| Temperatue Rise            | <u>115°C</u>                                                                          |
| Insuation Class            | 180°C (Class F)                                                                       |
| BIL (Insulation) Level     | <u>10kV</u>                                                                           |
| Efficiency (@35% Load) %   | N/A                                                                                   |
| Impedance Range            | 5.0 - 7.0%                                                                            |
| Sound (db)                 | 40                                                                                    |
| Enclosure Type             | Core & Coil                                                                           |
| Enclosure Size             | See Core & Coil Chart                                                                 |
| Finish/Colour              | N/A                                                                                   |
| Standards & Certifications | CSA Certified File No. LR34493, UL Listed File No. E110286, ISO 9001:2015  Registered |