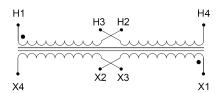

#### SCHEMATIC/DIAGRAM AND DIMENSION PICTURES

Single Phase Control Transformer with a capacity of 750VA, transforming 120/240 Volts to 240/480 Volts

#### **PRODUCT SPECIFICATIONS**

| Weight                     | 50 lbs                                                                                |
|----------------------------|---------------------------------------------------------------------------------------|
| Phases                     | 1                                                                                     |
| Connection                 | 1Ph-CT-DD-SU                                                                          |
| Primary Voltage            | 120/240                                                                               |
| Primary Max Current        | 6.25A                                                                                 |
| Primary Markings           | <u>X1-X2-X3-X4</u>                                                                    |
| Primary Terminals          | <u>Terminals</u>                                                                      |
| Secondary Voltage          | 240/480                                                                               |
| Secondary Max Current      | 3.13A                                                                                 |
| Secondary Markings         | H1-H2-H3-H4                                                                           |
| Secondary Terminals        | <u>Terminals</u>                                                                      |
| Primary Taps               | N/A                                                                                   |
| Conductor Material         | Copper                                                                                |
| Temperatue Rise            | <u>115°C</u>                                                                          |
| Insuation Class            | 180°C (Class F)                                                                       |
| BIL (Insulation) Level     | <u>10kV</u>                                                                           |
| Efficiency (@35% Load) %   | N/A                                                                                   |
| Impedance Range            | 5.0 - 7.0%                                                                            |
| Sound (db)                 | 40                                                                                    |
| Enclosure Type             | Core & Coil                                                                           |
| Enclosure Size             | See Core & Coil Chart                                                                 |
| Finish/Colour              | N/A                                                                                   |
| Standards & Certifications | CSA Certified File No. LR34493, UL Listed File No. E110286, ISO 9001:2015  Registered |