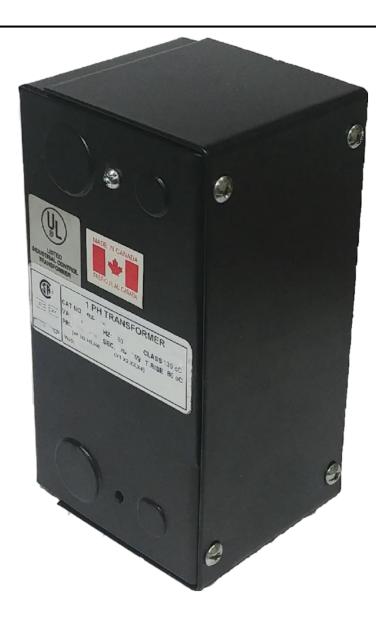

# 50VA 600 VOLTS TO 120 VOLTS SINGLE PHASE CONTROL TRANSFORMER

\$89.02 USD

Single Phase Control Transformer with a capacity of 50VA, transforming 600 Volts to 120 Volts

SKU: CE50J-A

**Categories:** Control Transformers

## **PRODUCT SPECIFICATIONS**

| Weight                     | 3 lbs                                                                                |
|----------------------------|--------------------------------------------------------------------------------------|
| Phases                     | 1                                                                                    |
| Connection                 | 1Ph-CT-SS-SU                                                                         |
| Primary Voltage            | 600                                                                                  |
| Primary Max Current        | <u>0.08A</u>                                                                         |
| Primary Markings           | H1-H2                                                                                |
| Primary Terminals          | Leads                                                                                |
| Secondary Voltage          | 120                                                                                  |
| Secondary Max Current      | <u>0.42A</u>                                                                         |
| Secondary Markings         | <u>X1-X2</u>                                                                         |
| Secondary Terminals        | <u>Leads</u>                                                                         |
| Primary Taps               | N/A                                                                                  |
| Conductor Material         | <u>Copper</u>                                                                        |
| Temperatue Rise            | 80°C                                                                                 |
| Insuation Class            | 130°C (Class B)                                                                      |
| BIL (Insulation) Level     | <u>10kV</u>                                                                          |
| Efficiency (@35% Load) %   | N/A                                                                                  |
| Impedance Range            | <u>5.0 - 7.0%</u>                                                                    |
| Sound (db)                 | 40                                                                                   |
| Enclosure Type             | Type-1 Indoor                                                                        |
| Enclosure Size             | See Enclosure Chart                                                                  |
| Finish/Colour              | Semigloss - Black                                                                    |
| Standards & Certifications | CSA Certified File No. LR34493, UL Listed File No. E110286, ISO 9001:2015 Registered |