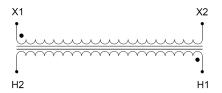

#### SCHEMATIC/DIAGRAM AND DIMENSION PICTURES

Single Phase Control Transformer with a capacity of 50VA, transforming 600 Volts to 120 Volts

## **PRODUCT SPECIFICATIONS**

| Weight                     | 3 lbs                                                                                |
|----------------------------|--------------------------------------------------------------------------------------|
| Phases                     | 1                                                                                    |
| Connection                 | 1Ph-CT-SS-SU                                                                         |
| Primary Voltage            | 600                                                                                  |
| Primary Max Current        | <u>0.08A</u>                                                                         |
| Primary Markings           | H1-H2                                                                                |
| Primary Terminals          | Leads                                                                                |
| Secondary Voltage          | 120                                                                                  |
| Secondary Max Current      | <u>0.42A</u>                                                                         |
| Secondary Markings         | <u>X1-X2</u>                                                                         |
| Secondary Terminals        | <u>Leads</u>                                                                         |
| Primary Taps               | N/A                                                                                  |
| Conductor Material         | <u>Copper</u>                                                                        |
| Temperatue Rise            | 80°C                                                                                 |
| Insuation Class            | 130°C (Class B)                                                                      |
| BIL (Insulation) Level     | <u>10kV</u>                                                                          |
| Efficiency (@35% Load) %   | N/A                                                                                  |
| Impedance Range            | <u>5.0 - 7.0%</u>                                                                    |
| Sound (db)                 | 40                                                                                   |
| Enclosure Type             | Type-1 Indoor                                                                        |
| Enclosure Size             | See Enclosure Chart                                                                  |
| Finish/Colour              | Semigloss - Black                                                                    |
| Standards & Certifications | CSA Certified File No. LR34493, UL Listed File No. E110286, ISO 9001:2015 Registered |