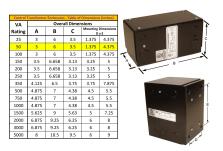

#### SCHEMATIC/DIAGRAM AND DIMENSION PICTURES

Single Phase Control Transformer with a capacity of 50VA, transforming 600 Volts to 120 Volts